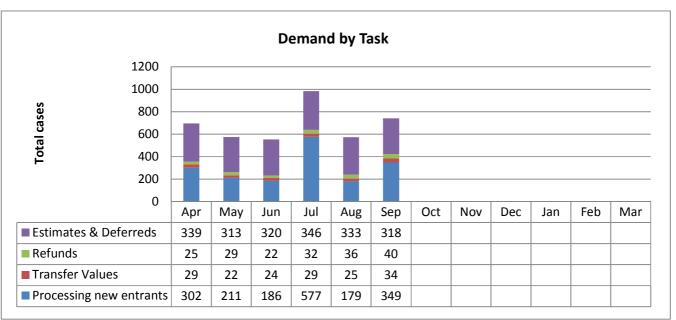

### **April 2018**

| 7piii 2                      | T                                                                            | MONITORING                                                     |          | I                                     |                                 |      |                    |             |               | I                |          |
|------------------------------|------------------------------------------------------------------------------|----------------------------------------------------------------|----------|---------------------------------------|---------------------------------|------|--------------------|-------------|---------------|------------------|----------|
| Standard<br>Rrefernce<br>No. | KEY PERFORMANCE REQUIREMENTS (KPR)                                           | PERIOD<br>(Annually,<br>Quarterly,<br>Monthly, Half<br>Yearly) | KPR Days | MINIMUM<br>PERFORMANCE<br>LEVEL (MPL) | ACTUAL PERFORMANC E LEVEL (APL) | _    | Number of<br>Cases | Over target | TOTAL (cases) | Within<br>Target | Comments |
|                              | All new entrant processed within twenty working days of receipt of           |                                                                |          |                                       |                                 |      |                    | ŭ           | , ,           | _                |          |
| F64                          |                                                                              | Monthly                                                        | 20       | 98.50%                                | 100.00%                         | 0.20 | 302                | 0           | 302           | 302              |          |
|                              | Transfer Values - To complete the process within one month of the date of    | ·                                                              |          |                                       |                                 |      |                    |             |               |                  |          |
| F65                          | receipt of the request for payment.                                          | Monthly                                                        | 20       | 98.50%                                | 100%                            | 6    | 29                 | 0           | 29            | 29               |          |
|                              | Refund of contributions - correct refund to be paid within five working      |                                                                |          |                                       |                                 |      |                    |             |               |                  |          |
|                              | days of the employee becoming eligible and the correct documentation         |                                                                |          |                                       |                                 |      |                    |             |               |                  |          |
| F67                          | being supplied.                                                              | Monthly                                                        | 5        | 98.75%                                | 100%                            | 5    | 25                 | 0           | 25            | 25               |          |
| F68 & F72                    | Merged Estimate Of Benefits and Deferred Benefits                            | Monthly                                                        | 10       | 98.25%                                | 100.0%                          | 4    | 339                | 0           | 339           | 339              |          |
| F78                          | Pension costs to be recharged monthly to all employers.                      | Monthly                                                        |          | 98.75%                                | 100%                            | N/A  | N/A                | N/A         |               |                  |          |
|                              | Annual benefit statements shall be issued on a rolling basis ensuring that a |                                                                |          |                                       |                                 |      |                    |             |               |                  |          |
| F83                          | scheme member shall receive a statement once a year.                         | Annual                                                         | April    | 98.75%                                | 100%                            | N/A  | N/A                | N/A         |               |                  |          |
|                              | Payment of lump sum retiring allowance - Payment to be made within 6         |                                                                |          |                                       |                                 |      |                    |             |               |                  |          |
|                              | working days of payment due date and date of receiving all the necessary     |                                                                |          |                                       |                                 |      |                    |             |               |                  |          |
| F86                          | information.                                                                 | Monthly                                                        |          | 98.75%                                | 100%                            | N/A  | N/A                | N/A         |               |                  |          |
|                              | Pay eligible pensioners a monthly pension on the dates specified by the      |                                                                |          |                                       |                                 |      |                    |             |               |                  |          |
| F87                          | Council.                                                                     | Monthly                                                        |          | 100%                                  | 100%                            | N/A  | N/A                | N/A         |               |                  |          |
| F88                          | All calculations and payments are correct.                                   | Monthly                                                        |          | 98.75%                                | 100%                            | N/A  | N/A                | N/A         |               |                  |          |

# May 2018

| ∝, –      | ~_~                                                                          |                              |          |             |               |              |           |             |               |        |          |
|-----------|------------------------------------------------------------------------------|------------------------------|----------|-------------|---------------|--------------|-----------|-------------|---------------|--------|----------|
| Standard  |                                                                              | MONITORING PERIOD (Annually, |          |             |               |              |           |             |               |        |          |
|           |                                                                              | Quarterly,                   |          | MINIMUM     | ACTUAL        |              |           |             |               |        |          |
| Rrefernce |                                                                              | Monthly, Half                |          | PERFORMANCE |               | Average Case | Number of |             |               | Within |          |
| No.       | KEY PERFORMANCE REQUIREMENTS (KPR)                                           | Yearly)                      | KPR Days | LEVEL (MPL) | E LEVEL (APL) | Time (days)  | Cases     | Over target | TOTAL (cases) | Target | Comments |
|           | All new entrant processed within twenty working days of receipt of           |                              |          |             |               |              |           |             |               |        |          |
| F64       | application.                                                                 | Monthly                      | 20       | 98.50%      | 100.00%       | 0.01         | 211       | 0           | 211           | 211    |          |
|           | Transfer Values - To complete the process within one month of the date of    |                              |          |             |               |              |           |             |               |        |          |
| F65       | receipt of the request for payment.                                          | Monthly                      | 20       | 98.50%      | 100%          | 6            | 22        | 0           | 22            | 22     |          |
|           | Refund of contributions - correct refund to be paid within five working      |                              |          |             |               |              |           |             |               |        |          |
|           | days of the employee becoming eligible and the correct documentation         |                              |          |             |               |              |           |             |               |        |          |
| F67       | being supplied.                                                              | Monthly                      | 5        | 98.75%      | 100%          | 5            | 29        | 0           | 29            | 29     |          |
| F68 & F72 | Merged Estimate Of Benefits and Deferred Benefits                            | Monthly                      | 10       | 98.25%      | 100.0%        | 4            | 313       | 0           | 313           | 313    |          |
| F78       | Pension costs to be recharged monthly to all employers.                      | Monthly                      |          | 98.75%      | 100%          | N/A          | N/A       | N/A         |               |        |          |
|           | Annual benefit statements shall be issued on a rolling basis ensuring that a |                              |          |             |               |              |           |             |               |        |          |
| F83       | scheme member shall receive a statement once a year.                         | Annual                       | April    | 98.75%      | 100%          | N/A          | N/A       | N/A         |               |        |          |
|           | Payment of lump sum retiring allowance - Payment to be made within 6         |                              |          |             |               |              |           |             |               |        |          |
|           | working days of payment due date and date of receiving all the necessary     |                              |          |             |               |              |           |             |               |        |          |
| F86       | information.                                                                 | Monthly                      |          | 98.75%      | 100%          | N/A          | N/A       | N/A         |               |        |          |
|           | Pay eligible pensioners a monthly pension on the dates specified by the      |                              |          |             |               |              |           |             |               |        |          |
| F87       | Council.                                                                     | Monthly                      |          | 100%        | 100%          | N/A          | N/A       | N/A         |               |        |          |
| F88       | All calculations and payments are correct.                                   | Monthly                      |          | 98.75%      | 100%          | N/A          | N/A       | N/A         |               |        |          |

# June 2018

|           |                                                                              | MONITORING<br>PERIOD |          |             |               |             |           |             |               |        |          |
|-----------|------------------------------------------------------------------------------|----------------------|----------|-------------|---------------|-------------|-----------|-------------|---------------|--------|----------|
| Standard  |                                                                              | (Annually,           |          |             |               |             |           |             |               |        |          |
|           |                                                                              | Quarterly,           |          | MINIMUM     | ACTUAL        |             |           |             |               |        |          |
| Rrefernce |                                                                              | Monthly, Half        |          | PERFORMANCE | PERFORMANC    |             | Number of |             |               | Within |          |
| No.       | KEY PERFORMANCE REQUIREMENTS (KPR)                                           | Yearly)              | KPR Days | LEVEL (MPL) | E LEVEL (APL) | Time (days) | Cases     | Over target | TOTAL (cases) | Target | Comments |
|           | All new entrant processed within twenty working days of receipt of           |                      |          |             |               |             |           |             |               |        |          |
| F64       | application.                                                                 | Monthly              | 20       | 98.50%      | 100.00%       | 0.73        | 186       | 0           | 186           | 186    |          |
|           | Transfer Values - To complete the process within one month of the date of    |                      |          |             |               |             |           |             |               |        |          |
| F65       | receipt of the request for payment.                                          | Monthly              | 20       | 98.50%      | 100%          | 6           | 24        | 0           | 24            | 24     |          |
|           | Refund of contributions - correct refund to be paid within five working      |                      |          |             |               |             |           |             |               |        |          |
|           | days of the employee becoming eligible and the correct documentation         |                      |          |             |               |             |           |             |               |        |          |
| F67       | being supplied.                                                              | Monthly              | 5        | 98.75%      | 100%          | 5           | 22        | 0           | 22            | 22     |          |
| F68 & F72 | Merged Estimate Of Benefits and Deferred Benefits                            | Monthly              | 10       | 98.25%      | 100.0%        | 4           | 320       | 0           | 320           | 320    |          |
| F78       | Pension costs to be recharged monthly to all employers.                      | Monthly              |          | 98.75%      | 100%          | N/A         | N/A       | N/A         |               |        |          |
|           | Annual benefit statements shall be issued on a rolling basis ensuring that a |                      |          |             |               |             |           |             |               |        |          |
| F83       | scheme member shall receive a statement once a year.                         | Annual               | April    | 98.75%      | 100%          | N/A         | N/A       | N/A         |               |        |          |
|           | Payment of lump sum retiring allowance - Payment to be made within 6         |                      |          |             |               |             |           |             |               |        |          |
|           | working days of payment due date and date of receiving all the necessary     |                      |          |             |               |             |           |             |               |        |          |
| F86       | information.                                                                 | Monthly              |          | 98.75%      | 100%          | N/A         | N/A       | N/A         |               |        |          |
|           | Pay eligible pensioners a monthly pension on the dates specified by the      |                      |          |             |               |             |           |             |               |        |          |
| F87       | Council.                                                                     | Monthly              |          | 100%        | 100%          | N/A         | N/A       | N/A         |               |        |          |
| F88       | All calculations and payments are correct.                                   | Monthly              |          | 98.75%      | 100%          | N/A         | N/A       | N/A         |               |        |          |

# **July 2018**

|           |                                                                              | MONITORING               |          |             |               |              |           |             |               |        |          |
|-----------|------------------------------------------------------------------------------|--------------------------|----------|-------------|---------------|--------------|-----------|-------------|---------------|--------|----------|
|           |                                                                              | PERIOD                   |          |             |               |              |           |             |               |        |          |
| Standard  |                                                                              | (Annually,<br>Quarterly, |          | MINIMUM     | ACTUAL        |              |           |             |               |        |          |
| Rrefernce |                                                                              | Monthly, Half            |          | PERFORMANCE |               | Average Case | Number of |             |               | Within |          |
| No.       | KEY PERFORMANCE REQUIREMENTS (KPR)                                           | Yearly)                  | KPR Days | LEVEL (MPL) | E LEVEL (APL) |              |           | Over target | TOTAL (cases) | Target | Comments |
|           | All new entrant processed within twenty working days of receipt of           |                          |          |             |               |              |           |             |               |        |          |
| F64       | application.                                                                 | Monthly                  | 20       | 98.50%      | 100.00%       | 0.15         | 577       | 0           | 577           | 577    |          |
|           | Transfer Values - To complete the process within one month of the date of    |                          |          |             |               |              |           |             |               |        |          |
| F65       | receipt of the request for payment.                                          | Monthly                  | 20       | 98.50%      | 100%          | 7            | 29        | 0           | 29            | 29     |          |
|           | Refund of contributions - correct refund to be paid within five working      |                          |          |             |               |              |           |             |               |        |          |
|           | days of the employee becoming eligible and the correct documentation         |                          |          |             |               |              |           |             |               |        |          |
| F67       | being supplied.                                                              | Monthly                  | 5        | 98.75%      | 100%          | 5            | 32        | 0           | 32            | 32     |          |
| F68 & F72 | Merged Estimate Of Benefits and Deferred Benefits                            | Monthly                  | 10       | 98.25%      | 100.0%        | 5            | 346       | 0           | 346           | 346    |          |
| F78       | Pension costs to be recharged monthly to all employers.                      | Monthly                  |          | 98.75%      | 100%          | N/A          | N/A       | N/A         |               |        |          |
|           | Annual benefit statements shall be issued on a rolling basis ensuring that a |                          |          |             |               |              |           |             |               |        |          |
| F83       | scheme member shall receive a statement once a year.                         | Annual                   | April    | 98.75%      | 100%          | N/A          | N/A       | N/A         |               |        |          |
|           | Payment of lump sum retiring allowance - Payment to be made within 6         |                          |          |             |               |              |           |             |               |        |          |
|           | working days of payment due date and date of receiving all the necessary     |                          |          |             |               |              |           |             |               |        |          |
| F86       | information.                                                                 | Monthly                  |          | 98.75%      | 100%          | N/A          | N/A       | N/A         |               |        |          |
|           | Pay eligible pensioners a monthly pension on the dates specified by the      |                          |          |             |               |              |           |             |               |        |          |
| F87       | Council.                                                                     | Monthly                  |          | 100%        | 100%          | N/A          | N/A       | N/A         |               |        |          |
| F88       | All calculations and payments are correct.                                   | Monthly                  |          | 98.75%      | 100%          | N/A          | N/A       | N/A         |               |        |          |

# August 2018

| Standard<br>Rrefernce<br>No. | KEY PERFORMANCE REQUIREMENTS (KPR)                                           | MONITORING PERIOD (Annually, Quarterly, Monthly, Half Yearly) | KPR Days | MINIMUM<br>PERFORMANCE<br>LEVEL (MPL) |         | Average Case<br>Time (days) | Number of<br>Cases | Overtarget | TOTAL (cases) | Within<br>Target | Comments |
|------------------------------|------------------------------------------------------------------------------|---------------------------------------------------------------|----------|---------------------------------------|---------|-----------------------------|--------------------|------------|---------------|------------------|----------|
|                              | All new entrant processed within twenty working days of receipt of           |                                                               |          |                                       |         |                             |                    |            |               |                  |          |
| F64                          | ••                                                                           | Monthly                                                       | 20       | 98.50%                                | 100.00% | 0.35                        | 179                | 0          | 179           | 179              |          |
|                              | Transfer Values - To complete the process within one month of the date of    |                                                               |          |                                       |         |                             |                    |            |               |                  |          |
| F65                          | receipt of the request for payment.                                          | Monthly                                                       | 20       | 98.50%                                | 100%    | 8                           | 25                 | 0          | 25            | 25               |          |
|                              | Refund of contributions - correct refund to be paid within five working      |                                                               |          |                                       |         |                             |                    |            |               |                  |          |
|                              | days of the employee becoming eligible and the correct documentation         |                                                               |          |                                       |         |                             |                    |            |               |                  |          |
| F67                          | being supplied.                                                              | Monthly                                                       | 5        | 98.75%                                | 100%    | 4                           | 36                 | 0          | 36            | 36               |          |
| F68 & F72                    | Merged Estimate Of Benefits and Deferred Benefits                            | Monthly                                                       | 10       | 98.25%                                | 100.0%  | 5                           | 333                | 0          | 333           | 333              |          |
| F78                          | Pension costs to be recharged monthly to all employers.                      | Monthly                                                       |          | 98.75%                                | 100%    | N/A                         | N/A                | N/A        |               |                  |          |
|                              | Annual benefit statements shall be issued on a rolling basis ensuring that a |                                                               |          |                                       |         |                             |                    |            |               |                  |          |
| F83                          | scheme member shall receive a statement once a year.                         | Annual                                                        | April    | 98.75%                                | 100%    | N/A                         | N/A                | N/A        |               |                  |          |
|                              | Payment of lump sum retiring allowance - Payment to be made within 6         |                                                               |          |                                       |         |                             |                    |            |               |                  |          |
|                              | working days of payment due date and date of receiving all the necessary     |                                                               |          |                                       |         |                             |                    |            |               |                  |          |
| F86                          | information.                                                                 | Monthly                                                       |          | 98.75%                                | 100%    | N/A                         | N/A                | N/A        |               |                  |          |
|                              | Pay eligible pensioners a monthly pension on the dates specified by the      |                                                               |          |                                       |         |                             |                    |            |               |                  |          |
| F87                          | Council.                                                                     | Monthly                                                       |          | 100%                                  | 100%    | N/A                         | N/A                | N/A        |               |                  |          |
| F88                          | All calculations and payments are correct.                                   | Monthly                                                       |          | 98.75%                                | 100%    | N/A                         | N/A                | N/A        |               |                  |          |

### September 2018

|           |                                                                              | MONITORING<br>PERIOD |          |             |               |              |       |             |               |        |          |
|-----------|------------------------------------------------------------------------------|----------------------|----------|-------------|---------------|--------------|-------|-------------|---------------|--------|----------|
| Standard  |                                                                              | (Annually.           |          |             |               |              |       |             |               |        |          |
| Rrefernce |                                                                              | Quarterly,           |          | MINIMUM     | ACTUAL        |              |       |             |               |        |          |
|           | VEV DEDECORMANCE DECLUDERATAITS (VDD)                                        | Monthly, Half        |          | PERFORMANCE |               | Average Case |       |             |               | Within | _        |
| No.       | KEY PERFORMANCE REQUIREMENTS (KPR)                                           | Yearly)              | KPR Days | LEVEL (MPL) | E LEVEL (APL) | Time (days)  | Cases | Over target | TOTAL (cases) | Target | Comments |
|           | All new entrant processed within twenty working days of receipt of           |                      |          |             |               |              |       |             |               |        |          |
| F64       | application.                                                                 | Monthly              | 20       | 98.50%      | 100.00%       | 0.18         | 349   | 0           | 349           | 349    |          |
|           | Transfer Values - To complete the process within one month of the date of    |                      |          |             |               |              |       |             |               |        |          |
| F65       | receipt of the request for payment.                                          | Monthly              | 20       | 98.50%      | 100%          | 7            | 34    | 0           | 34            | 34     |          |
|           | Refund of contributions - correct refund to be paid within five working      |                      |          |             |               |              |       |             |               |        |          |
|           | days of the employee becoming eligible and the correct documentation         |                      |          |             |               |              |       |             |               |        |          |
| F67       | being supplied.                                                              | Monthly              | 5        | 98.75%      | 100%          | 5            | 40    | 0           | 40            | 40     |          |
| F68 & F72 | Merged Estimate Of Benefits and Deferred Benefits                            | Monthly              | 10       | 98.25%      | 100.0%        | 4            | 318   | 0           | 318           | 318    |          |
| F78       | Pension costs to be recharged monthly to all employers.                      | Monthly              |          | 98.75%      | 100%          | N/A          | N/A   | N/A         |               |        |          |
|           | Annual benefit statements shall be issued on a rolling basis ensuring that a |                      |          |             |               |              |       |             |               |        |          |
| F83       | scheme member shall receive a statement once a year.                         | Annual               | April    | 98.75%      | 100%          | N/A          | N/A   | N/A         |               |        |          |
|           | Payment of lump sum retiring allowance - Payment to be made within 6         |                      |          |             |               |              |       |             |               |        |          |
|           | working days of payment due date and date of receiving all the necessary     |                      |          |             |               |              |       |             |               |        |          |
| F86       | information.                                                                 | Monthly              |          | 98.75%      | 100%          | N/A          | N/A   | N/A         |               |        |          |
|           | Pay eligible pensioners a monthly pension on the dates specified by the      |                      |          |             |               |              |       |             |               |        |          |
| F87       | Council.                                                                     | Monthly              |          | 100%        | 100%          | N/A          | N/A   | N/A         |               |        |          |
| F88       | All calculations and payments are correct.                                   | Monthly              |          | 98.75%      | 100%          | N/A          | N/A   | N/A         |               |        |          |