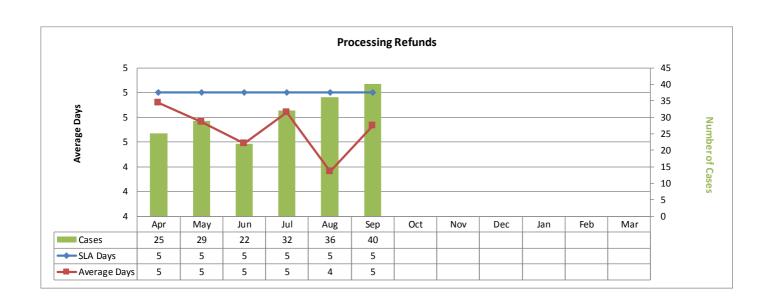

### **April 2018**

| 7piii 2                      | T                                                                            | MONITORING                                                     |          | I                                     |                                 |      |                    |             |               | I                |          |
|------------------------------|------------------------------------------------------------------------------|----------------------------------------------------------------|----------|---------------------------------------|---------------------------------|------|--------------------|-------------|---------------|------------------|----------|
| Standard<br>Rrefernce<br>No. | KEY PERFORMANCE REQUIREMENTS (KPR)                                           | PERIOD<br>(Annually,<br>Quarterly,<br>Monthly, Half<br>Yearly) | KPR Days | MINIMUM<br>PERFORMANCE<br>LEVEL (MPL) | ACTUAL PERFORMANC E LEVEL (APL) | _    | Number of<br>Cases | Over target | TOTAL (cases) | Within<br>Target | Comments |
|                              | All new entrant processed within twenty working days of receipt of           |                                                                |          |                                       |                                 |      |                    | ŭ           | , ,           | _                |          |
| F64                          |                                                                              | Monthly                                                        | 20       | 98.50%                                | 100.00%                         | 0.20 | 302                | 0           | 302           | 302              |          |
|                              | Transfer Values - To complete the process within one month of the date of    | ·                                                              |          |                                       |                                 |      |                    |             |               |                  |          |
| F65                          | receipt of the request for payment.                                          | Monthly                                                        | 20       | 98.50%                                | 100%                            | 6    | 29                 | 0           | 29            | 29               |          |
|                              | Refund of contributions - correct refund to be paid within five working      |                                                                |          |                                       |                                 |      |                    |             |               |                  |          |
|                              | days of the employee becoming eligible and the correct documentation         |                                                                |          |                                       |                                 |      |                    |             |               |                  |          |
| F67                          | being supplied.                                                              | Monthly                                                        | 5        | 98.75%                                | 100%                            | 5    | 25                 | 0           | 25            | 25               |          |
| F68 & F72                    | Merged Estimate Of Benefits and Deferred Benefits                            | Monthly                                                        | 10       | 98.25%                                | 100.0%                          | 4    | 339                | 0           | 339           | 339              |          |
| F78                          | Pension costs to be recharged monthly to all employers.                      | Monthly                                                        |          | 98.75%                                | 100%                            | N/A  | N/A                | N/A         |               |                  |          |
|                              | Annual benefit statements shall be issued on a rolling basis ensuring that a |                                                                |          |                                       |                                 |      |                    |             |               |                  |          |
| F83                          | scheme member shall receive a statement once a year.                         | Annual                                                         | April    | 98.75%                                | 100%                            | N/A  | N/A                | N/A         |               |                  |          |
|                              | Payment of lump sum retiring allowance - Payment to be made within 6         |                                                                |          |                                       |                                 |      |                    |             |               |                  |          |
|                              | working days of payment due date and date of receiving all the necessary     |                                                                |          |                                       |                                 |      |                    |             |               |                  |          |
| F86                          | information.                                                                 | Monthly                                                        |          | 98.75%                                | 100%                            | N/A  | N/A                | N/A         |               |                  |          |
|                              | Pay eligible pensioners a monthly pension on the dates specified by the      |                                                                |          |                                       |                                 |      |                    |             |               |                  |          |
| F87                          | Council.                                                                     | Monthly                                                        |          | 100%                                  | 100%                            | N/A  | N/A                | N/A         |               |                  |          |
| F88                          | All calculations and payments are correct.                                   | Monthly                                                        |          | 98.75%                                | 100%                            | N/A  | N/A                | N/A         |               |                  |          |

# May 2018

| ∝, –      | ~_~                                                                          |                              |          |             |               |              |           |             |               |        |          |
|-----------|------------------------------------------------------------------------------|------------------------------|----------|-------------|---------------|--------------|-----------|-------------|---------------|--------|----------|
| Standard  |                                                                              | MONITORING PERIOD (Annually, |          |             |               |              |           |             |               |        |          |
|           |                                                                              | Quarterly,                   |          | MINIMUM     | ACTUAL        |              |           |             |               |        |          |
| Rrefernce |                                                                              | Monthly, Half                |          | PERFORMANCE |               | Average Case | Number of |             |               | Within |          |
| No.       | KEY PERFORMANCE REQUIREMENTS (KPR)                                           | Yearly)                      | KPR Days | LEVEL (MPL) | E LEVEL (APL) | Time (days)  | Cases     | Over target | TOTAL (cases) | Target | Comments |
|           | All new entrant processed within twenty working days of receipt of           |                              |          |             |               |              |           |             |               |        |          |
| F64       | application.                                                                 | Monthly                      | 20       | 98.50%      | 100.00%       | 0.01         | 211       | 0           | 211           | 211    |          |
|           | Transfer Values - To complete the process within one month of the date of    |                              |          |             |               |              |           |             |               |        |          |
| F65       | receipt of the request for payment.                                          | Monthly                      | 20       | 98.50%      | 100%          | 6            | 22        | 0           | 22            | 22     |          |
|           | Refund of contributions - correct refund to be paid within five working      |                              |          |             |               |              |           |             |               |        |          |
|           | days of the employee becoming eligible and the correct documentation         |                              |          |             |               |              |           |             |               |        |          |
| F67       | being supplied.                                                              | Monthly                      | 5        | 98.75%      | 100%          | 5            | 29        | 0           | 29            | 29     |          |
| F68 & F72 | Merged Estimate Of Benefits and Deferred Benefits                            | Monthly                      | 10       | 98.25%      | 100.0%        | 4            | 313       | 0           | 313           | 313    |          |
| F78       | Pension costs to be recharged monthly to all employers.                      | Monthly                      |          | 98.75%      | 100%          | N/A          | N/A       | N/A         |               |        |          |
|           | Annual benefit statements shall be issued on a rolling basis ensuring that a |                              |          |             |               |              |           |             |               |        |          |
| F83       | scheme member shall receive a statement once a year.                         | Annual                       | April    | 98.75%      | 100%          | N/A          | N/A       | N/A         |               |        |          |
|           | Payment of lump sum retiring allowance - Payment to be made within 6         |                              |          |             |               |              |           |             |               |        |          |
|           | working days of payment due date and date of receiving all the necessary     |                              |          |             |               |              |           |             |               |        |          |
| F86       | information.                                                                 | Monthly                      |          | 98.75%      | 100%          | N/A          | N/A       | N/A         |               |        |          |
|           | Pay eligible pensioners a monthly pension on the dates specified by the      |                              |          |             |               |              |           |             |               |        |          |
| F87       | Council.                                                                     | Monthly                      |          | 100%        | 100%          | N/A          | N/A       | N/A         |               |        |          |
| F88       | All calculations and payments are correct.                                   | Monthly                      |          | 98.75%      | 100%          | N/A          | N/A       | N/A         |               |        |          |

# June 2018

|           |                                                                              | MONITORING<br>PERIOD |          |             |               |             |           |             |               |        |          |
|-----------|------------------------------------------------------------------------------|----------------------|----------|-------------|---------------|-------------|-----------|-------------|---------------|--------|----------|
| Standard  |                                                                              | (Annually,           |          |             |               |             |           |             |               |        |          |
|           |                                                                              | Quarterly,           |          | MINIMUM     | ACTUAL        |             |           |             |               |        |          |
| Rrefernce |                                                                              | Monthly, Half        |          | PERFORMANCE | PERFORMANC    |             | Number of |             |               | Within |          |
| No.       | KEY PERFORMANCE REQUIREMENTS (KPR)                                           | Yearly)              | KPR Days | LEVEL (MPL) | E LEVEL (APL) | Time (days) | Cases     | Over target | TOTAL (cases) | Target | Comments |
|           | All new entrant processed within twenty working days of receipt of           |                      |          |             |               |             |           |             |               |        |          |
| F64       | application.                                                                 | Monthly              | 20       | 98.50%      | 100.00%       | 0.73        | 186       | 0           | 186           | 186    |          |
|           | Transfer Values - To complete the process within one month of the date of    |                      |          |             |               |             |           |             |               |        |          |
| F65       | receipt of the request for payment.                                          | Monthly              | 20       | 98.50%      | 100%          | 6           | 24        | 0           | 24            | 24     |          |
|           | Refund of contributions - correct refund to be paid within five working      |                      |          |             |               |             |           |             |               |        |          |
|           | days of the employee becoming eligible and the correct documentation         |                      |          |             |               |             |           |             |               |        |          |
| F67       | being supplied.                                                              | Monthly              | 5        | 98.75%      | 100%          | 5           | 22        | 0           | 22            | 22     |          |
| F68 & F72 | Merged Estimate Of Benefits and Deferred Benefits                            | Monthly              | 10       | 98.25%      | 100.0%        | 4           | 320       | 0           | 320           | 320    |          |
| F78       | Pension costs to be recharged monthly to all employers.                      | Monthly              |          | 98.75%      | 100%          | N/A         | N/A       | N/A         |               |        |          |
|           | Annual benefit statements shall be issued on a rolling basis ensuring that a |                      |          |             |               |             |           |             |               |        |          |
| F83       | scheme member shall receive a statement once a year.                         | Annual               | April    | 98.75%      | 100%          | N/A         | N/A       | N/A         |               |        |          |
|           | Payment of lump sum retiring allowance - Payment to be made within 6         |                      |          |             |               |             |           |             |               |        |          |
|           | working days of payment due date and date of receiving all the necessary     |                      |          |             |               |             |           |             |               |        |          |
| F86       | information.                                                                 | Monthly              |          | 98.75%      | 100%          | N/A         | N/A       | N/A         |               |        |          |
|           | Pay eligible pensioners a monthly pension on the dates specified by the      |                      |          |             |               |             |           |             |               |        |          |
| F87       | Council.                                                                     | Monthly              |          | 100%        | 100%          | N/A         | N/A       | N/A         |               |        |          |
| F88       | All calculations and payments are correct.                                   | Monthly              |          | 98.75%      | 100%          | N/A         | N/A       | N/A         |               |        |          |

# **July 2018**

|           |                                                                              | MONITORING               |          |             |               |              |           |             |               |        |          |
|-----------|------------------------------------------------------------------------------|--------------------------|----------|-------------|---------------|--------------|-----------|-------------|---------------|--------|----------|
|           |                                                                              | PERIOD                   |          |             |               |              |           |             |               |        |          |
| Standard  |                                                                              | (Annually,<br>Quarterly, |          | MINIMUM     | ACTUAL        |              |           |             |               |        |          |
| Rrefernce |                                                                              | Monthly, Half            |          | PERFORMANCE |               | Average Case | Number of |             |               | Within |          |
| No.       | KEY PERFORMANCE REQUIREMENTS (KPR)                                           | Yearly)                  | KPR Days | LEVEL (MPL) | E LEVEL (APL) |              |           | Over target | TOTAL (cases) | Target | Comments |
|           | All new entrant processed within twenty working days of receipt of           |                          |          |             |               |              |           |             |               |        |          |
| F64       | application.                                                                 | Monthly                  | 20       | 98.50%      | 100.00%       | 0.15         | 577       | 0           | 577           | 577    |          |
|           | Transfer Values - To complete the process within one month of the date of    |                          |          |             |               |              |           |             |               |        |          |
| F65       | receipt of the request for payment.                                          | Monthly                  | 20       | 98.50%      | 100%          | 7            | 29        | 0           | 29            | 29     |          |
|           | Refund of contributions - correct refund to be paid within five working      |                          |          |             |               |              |           |             |               |        |          |
|           | days of the employee becoming eligible and the correct documentation         |                          |          |             |               |              |           |             |               |        |          |
| F67       | being supplied.                                                              | Monthly                  | 5        | 98.75%      | 100%          | 5            | 32        | 0           | 32            | 32     |          |
| F68 & F72 | Merged Estimate Of Benefits and Deferred Benefits                            | Monthly                  | 10       | 98.25%      | 100.0%        | 5            | 346       | 0           | 346           | 346    |          |
| F78       | Pension costs to be recharged monthly to all employers.                      | Monthly                  |          | 98.75%      | 100%          | N/A          | N/A       | N/A         |               |        |          |
|           | Annual benefit statements shall be issued on a rolling basis ensuring that a |                          |          |             |               |              |           |             |               |        |          |
| F83       | scheme member shall receive a statement once a year.                         | Annual                   | April    | 98.75%      | 100%          | N/A          | N/A       | N/A         |               |        |          |
|           | Payment of lump sum retiring allowance - Payment to be made within 6         |                          |          |             |               |              |           |             |               |        |          |
|           | working days of payment due date and date of receiving all the necessary     |                          |          |             |               |              |           |             |               |        |          |
| F86       | information.                                                                 | Monthly                  |          | 98.75%      | 100%          | N/A          | N/A       | N/A         |               |        |          |
|           | Pay eligible pensioners a monthly pension on the dates specified by the      |                          |          |             |               |              |           |             |               |        |          |
| F87       | Council.                                                                     | Monthly                  |          | 100%        | 100%          | N/A          | N/A       | N/A         |               |        |          |
| F88       | All calculations and payments are correct.                                   | Monthly                  |          | 98.75%      | 100%          | N/A          | N/A       | N/A         |               |        |          |

# August 2018

| Standard<br>Rrefernce<br>No. | KEY PERFORMANCE REQUIREMENTS (KPR)                                           | MONITORING PERIOD (Annually, Quarterly, Monthly, Half Yearly) | KPR Days | MINIMUM<br>PERFORMANCE<br>LEVEL (MPL) |         | Average Case<br>Time (days) | Number of<br>Cases | Overtarget | TOTAL (cases) | Within<br>Target | Comments |
|------------------------------|------------------------------------------------------------------------------|---------------------------------------------------------------|----------|---------------------------------------|---------|-----------------------------|--------------------|------------|---------------|------------------|----------|
|                              | All new entrant processed within twenty working days of receipt of           |                                                               |          |                                       |         |                             |                    |            |               |                  |          |
| F64                          | ••                                                                           | Monthly                                                       | 20       | 98.50%                                | 100.00% | 0.35                        | 179                | 0          | 179           | 179              |          |
|                              | Transfer Values - To complete the process within one month of the date of    |                                                               |          |                                       |         |                             |                    |            |               |                  |          |
| F65                          | receipt of the request for payment.                                          | Monthly                                                       | 20       | 98.50%                                | 100%    | 8                           | 25                 | 0          | 25            | 25               |          |
|                              | Refund of contributions - correct refund to be paid within five working      |                                                               |          |                                       |         |                             |                    |            |               |                  |          |
|                              | days of the employee becoming eligible and the correct documentation         |                                                               |          |                                       |         |                             |                    |            |               |                  |          |
| F67                          | being supplied.                                                              | Monthly                                                       | 5        | 98.75%                                | 100%    | 4                           | 36                 | 0          | 36            | 36               |          |
| F68 & F72                    | Merged Estimate Of Benefits and Deferred Benefits                            | Monthly                                                       | 10       | 98.25%                                | 100.0%  | 5                           | 333                | 0          | 333           | 333              |          |
| F78                          | Pension costs to be recharged monthly to all employers.                      | Monthly                                                       |          | 98.75%                                | 100%    | N/A                         | N/A                | N/A        |               |                  |          |
|                              | Annual benefit statements shall be issued on a rolling basis ensuring that a |                                                               |          |                                       |         |                             |                    |            |               |                  |          |
| F83                          | scheme member shall receive a statement once a year.                         | Annual                                                        | April    | 98.75%                                | 100%    | N/A                         | N/A                | N/A        |               |                  |          |
|                              | Payment of lump sum retiring allowance - Payment to be made within 6         |                                                               |          |                                       |         |                             |                    |            |               |                  |          |
|                              | working days of payment due date and date of receiving all the necessary     |                                                               |          |                                       |         |                             |                    |            |               |                  |          |
| F86                          | information.                                                                 | Monthly                                                       |          | 98.75%                                | 100%    | N/A                         | N/A                | N/A        |               |                  |          |
|                              | Pay eligible pensioners a monthly pension on the dates specified by the      |                                                               |          |                                       |         |                             |                    |            |               |                  |          |
| F87                          | Council.                                                                     | Monthly                                                       |          | 100%                                  | 100%    | N/A                         | N/A                | N/A        |               |                  |          |
| F88                          | All calculations and payments are correct.                                   | Monthly                                                       |          | 98.75%                                | 100%    | N/A                         | N/A                | N/A        |               |                  |          |

### September 2018

|           |                                                                              | MONITORING<br>PERIOD |          |             |               |              |       |             |               |        |          |
|-----------|------------------------------------------------------------------------------|----------------------|----------|-------------|---------------|--------------|-------|-------------|---------------|--------|----------|
| Standard  |                                                                              | (Annually.           |          |             |               |              |       |             |               |        |          |
| Rrefernce |                                                                              | Quarterly,           |          | MINIMUM     | ACTUAL        |              |       |             |               |        |          |
|           | VEV DEDECORMANCE DECLUDERATAITS (VDD)                                        | Monthly, Half        |          | PERFORMANCE |               | Average Case |       |             |               | Within | _        |
| No.       | KEY PERFORMANCE REQUIREMENTS (KPR)                                           | Yearly)              | KPR Days | LEVEL (MPL) | E LEVEL (APL) | Time (days)  | Cases | Over target | TOTAL (cases) | Target | Comments |
|           | All new entrant processed within twenty working days of receipt of           |                      |          |             |               |              |       |             |               |        |          |
| F64       | application.                                                                 | Monthly              | 20       | 98.50%      | 100.00%       | 0.18         | 349   | 0           | 349           | 349    |          |
|           | Transfer Values - To complete the process within one month of the date of    |                      |          |             |               |              |       |             |               |        |          |
| F65       | receipt of the request for payment.                                          | Monthly              | 20       | 98.50%      | 100%          | 7            | 34    | 0           | 34            | 34     |          |
|           | Refund of contributions - correct refund to be paid within five working      |                      |          |             |               |              |       |             |               |        |          |
|           | days of the employee becoming eligible and the correct documentation         |                      |          |             |               |              |       |             |               |        |          |
| F67       | being supplied.                                                              | Monthly              | 5        | 98.75%      | 100%          | 5            | 40    | 0           | 40            | 40     |          |
| F68 & F72 | Merged Estimate Of Benefits and Deferred Benefits                            | Monthly              | 10       | 98.25%      | 100.0%        | 4            | 318   | 0           | 318           | 318    |          |
| F78       | Pension costs to be recharged monthly to all employers.                      | Monthly              |          | 98.75%      | 100%          | N/A          | N/A   | N/A         |               |        |          |
|           | Annual benefit statements shall be issued on a rolling basis ensuring that a |                      |          |             |               |              |       |             |               |        |          |
| F83       | scheme member shall receive a statement once a year.                         | Annual               | April    | 98.75%      | 100%          | N/A          | N/A   | N/A         |               |        |          |
|           | Payment of lump sum retiring allowance - Payment to be made within 6         |                      |          |             |               |              |       |             |               |        |          |
|           | working days of payment due date and date of receiving all the necessary     |                      |          |             |               |              |       |             |               |        |          |
| F86       | information.                                                                 | Monthly              |          | 98.75%      | 100%          | N/A          | N/A   | N/A         |               |        |          |
|           | Pay eligible pensioners a monthly pension on the dates specified by the      |                      |          |             |               |              |       |             |               |        |          |
| F87       | Council.                                                                     | Monthly              |          | 100%        | 100%          | N/A          | N/A   | N/A         |               |        |          |
| F88       | All calculations and payments are correct.                                   | Monthly              |          | 98.75%      | 100%          | N/A          | N/A   | N/A         |               |        |          |