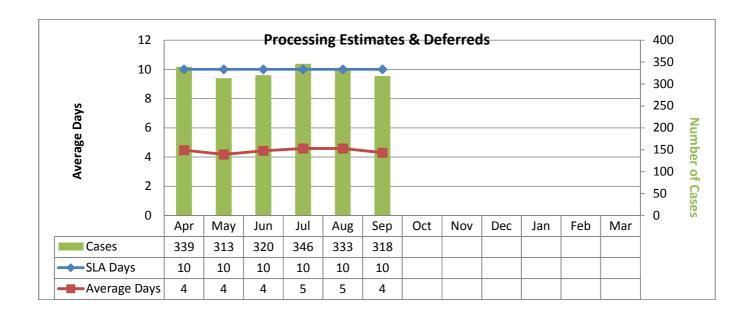

### **April 2018**

| 7piii 2                      | T                                                                            | MONITORING                                                     |          | I                                     |                                 |      |                    |             |               | I                |          |
|------------------------------|------------------------------------------------------------------------------|----------------------------------------------------------------|----------|---------------------------------------|---------------------------------|------|--------------------|-------------|---------------|------------------|----------|
| Standard<br>Rrefernce<br>No. | KEY PERFORMANCE REQUIREMENTS (KPR)                                           | PERIOD<br>(Annually,<br>Quarterly,<br>Monthly, Half<br>Yearly) | KPR Days | MINIMUM<br>PERFORMANCE<br>LEVEL (MPL) | ACTUAL PERFORMANC E LEVEL (APL) | _    | Number of<br>Cases | Over target | TOTAL (cases) | Within<br>Target | Comments |
|                              | All new entrant processed within twenty working days of receipt of           |                                                                |          |                                       |                                 |      |                    | ŭ           | , ,           | _                |          |
| F64                          |                                                                              | Monthly                                                        | 20       | 98.50%                                | 100.00%                         | 0.20 | 302                | 0           | 302           | 302              |          |
|                              | Transfer Values - To complete the process within one month of the date of    | ·                                                              |          |                                       |                                 |      |                    |             |               |                  |          |
| F65                          | receipt of the request for payment.                                          | Monthly                                                        | 20       | 98.50%                                | 100%                            | 6    | 29                 | 0           | 29            | 29               |          |
|                              | Refund of contributions - correct refund to be paid within five working      |                                                                |          |                                       |                                 |      |                    |             |               |                  |          |
|                              | days of the employee becoming eligible and the correct documentation         |                                                                |          |                                       |                                 |      |                    |             |               |                  |          |
| F67                          | being supplied.                                                              | Monthly                                                        | 5        | 98.75%                                | 100%                            | 5    | 25                 | 0           | 25            | 25               |          |
| F68 & F72                    | Merged Estimate Of Benefits and Deferred Benefits                            | Monthly                                                        | 10       | 98.25%                                | 100.0%                          | 4    | 339                | 0           | 339           | 339              |          |
| F78                          | Pension costs to be recharged monthly to all employers.                      | Monthly                                                        |          | 98.75%                                | 100%                            | N/A  | N/A                | N/A         |               |                  |          |
|                              | Annual benefit statements shall be issued on a rolling basis ensuring that a |                                                                |          |                                       |                                 |      |                    |             |               |                  |          |
| F83                          | scheme member shall receive a statement once a year.                         | Annual                                                         | April    | 98.75%                                | 100%                            | N/A  | N/A                | N/A         |               |                  |          |
|                              | Payment of lump sum retiring allowance - Payment to be made within 6         |                                                                |          |                                       |                                 |      |                    |             |               |                  |          |
|                              | working days of payment due date and date of receiving all the necessary     |                                                                |          |                                       |                                 |      |                    |             |               |                  |          |
| F86                          | information.                                                                 | Monthly                                                        |          | 98.75%                                | 100%                            | N/A  | N/A                | N/A         |               |                  |          |
|                              | Pay eligible pensioners a monthly pension on the dates specified by the      |                                                                |          |                                       |                                 |      |                    |             |               |                  |          |
| F87                          | Council.                                                                     | Monthly                                                        |          | 100%                                  | 100%                            | N/A  | N/A                | N/A         |               |                  |          |
| F88                          | All calculations and payments are correct.                                   | Monthly                                                        |          | 98.75%                                | 100%                            | N/A  | N/A                | N/A         |               |                  |          |

# May 2018

| ∝, –      | ~_~                                                                          |                              |          |             |               |              |           |             |               |        |          |
|-----------|------------------------------------------------------------------------------|------------------------------|----------|-------------|---------------|--------------|-----------|-------------|---------------|--------|----------|
| Standard  |                                                                              | MONITORING PERIOD (Annually, |          |             |               |              |           |             |               |        |          |
|           |                                                                              | Quarterly,                   |          | MINIMUM     | ACTUAL        |              |           |             |               |        |          |
| Rrefernce |                                                                              | Monthly, Half                |          | PERFORMANCE |               | Average Case | Number of |             |               | Within |          |
| No.       | KEY PERFORMANCE REQUIREMENTS (KPR)                                           | Yearly)                      | KPR Days | LEVEL (MPL) | E LEVEL (APL) | Time (days)  | Cases     | Over target | TOTAL (cases) | Target | Comments |
|           | All new entrant processed within twenty working days of receipt of           |                              |          |             |               |              |           |             |               |        |          |
| F64       | application.                                                                 | Monthly                      | 20       | 98.50%      | 100.00%       | 0.01         | 211       | 0           | 211           | 211    |          |
|           | Transfer Values - To complete the process within one month of the date of    |                              |          |             |               |              |           |             |               |        |          |
| F65       | receipt of the request for payment.                                          | Monthly                      | 20       | 98.50%      | 100%          | 6            | 22        | 0           | 22            | 22     |          |
|           | Refund of contributions - correct refund to be paid within five working      |                              |          |             |               |              |           |             |               |        |          |
|           | days of the employee becoming eligible and the correct documentation         |                              |          |             |               |              |           |             |               |        |          |
| F67       | being supplied.                                                              | Monthly                      | 5        | 98.75%      | 100%          | 5            | 29        | 0           | 29            | 29     |          |
| F68 & F72 | Merged Estimate Of Benefits and Deferred Benefits                            | Monthly                      | 10       | 98.25%      | 100.0%        | 4            | 313       | 0           | 313           | 313    |          |
| F78       | Pension costs to be recharged monthly to all employers.                      | Monthly                      |          | 98.75%      | 100%          | N/A          | N/A       | N/A         |               |        |          |
|           | Annual benefit statements shall be issued on a rolling basis ensuring that a |                              |          |             |               |              |           |             |               |        |          |
| F83       | scheme member shall receive a statement once a year.                         | Annual                       | April    | 98.75%      | 100%          | N/A          | N/A       | N/A         |               |        |          |
|           | Payment of lump sum retiring allowance - Payment to be made within 6         |                              |          |             |               |              |           |             |               |        |          |
|           | working days of payment due date and date of receiving all the necessary     |                              |          |             |               |              |           |             |               |        |          |
| F86       | information.                                                                 | Monthly                      |          | 98.75%      | 100%          | N/A          | N/A       | N/A         |               |        |          |
|           | Pay eligible pensioners a monthly pension on the dates specified by the      |                              |          |             |               |              |           |             |               |        |          |
| F87       | Council.                                                                     | Monthly                      |          | 100%        | 100%          | N/A          | N/A       | N/A         |               |        |          |
| F88       | All calculations and payments are correct.                                   | Monthly                      |          | 98.75%      | 100%          | N/A          | N/A       | N/A         |               |        |          |

# June 2018

|           |                                                                              | MONITORING<br>PERIOD |          |             |               |             |           |             |               |        |          |
|-----------|------------------------------------------------------------------------------|----------------------|----------|-------------|---------------|-------------|-----------|-------------|---------------|--------|----------|
| Standard  |                                                                              | (Annually,           |          |             |               |             |           |             |               |        |          |
|           |                                                                              | Quarterly,           |          | MINIMUM     | ACTUAL        |             |           |             |               |        |          |
| Rrefernce |                                                                              | Monthly, Half        |          | PERFORMANCE | PERFORMANC    |             | Number of |             |               | Within |          |
| No.       | KEY PERFORMANCE REQUIREMENTS (KPR)                                           | Yearly)              | KPR Days | LEVEL (MPL) | E LEVEL (APL) | Time (days) | Cases     | Over target | TOTAL (cases) | Target | Comments |
|           | All new entrant processed within twenty working days of receipt of           |                      |          |             |               |             |           |             |               |        |          |
| F64       | application.                                                                 | Monthly              | 20       | 98.50%      | 100.00%       | 0.73        | 186       | 0           | 186           | 186    |          |
|           | Transfer Values - To complete the process within one month of the date of    |                      |          |             |               |             |           |             |               |        |          |
| F65       | receipt of the request for payment.                                          | Monthly              | 20       | 98.50%      | 100%          | 6           | 24        | 0           | 24            | 24     |          |
|           | Refund of contributions - correct refund to be paid within five working      |                      |          |             |               |             |           |             |               |        |          |
|           | days of the employee becoming eligible and the correct documentation         |                      |          |             |               |             |           |             |               |        |          |
| F67       | being supplied.                                                              | Monthly              | 5        | 98.75%      | 100%          | 5           | 22        | 0           | 22            | 22     |          |
| F68 & F72 | Merged Estimate Of Benefits and Deferred Benefits                            | Monthly              | 10       | 98.25%      | 100.0%        | 4           | 320       | 0           | 320           | 320    |          |
| F78       | Pension costs to be recharged monthly to all employers.                      | Monthly              |          | 98.75%      | 100%          | N/A         | N/A       | N/A         |               |        |          |
|           | Annual benefit statements shall be issued on a rolling basis ensuring that a |                      |          |             |               |             |           |             |               |        |          |
| F83       | scheme member shall receive a statement once a year.                         | Annual               | April    | 98.75%      | 100%          | N/A         | N/A       | N/A         |               |        |          |
|           | Payment of lump sum retiring allowance - Payment to be made within 6         |                      |          |             |               |             |           |             |               |        |          |
|           | working days of payment due date and date of receiving all the necessary     |                      |          |             |               |             |           |             |               |        |          |
| F86       | information.                                                                 | Monthly              |          | 98.75%      | 100%          | N/A         | N/A       | N/A         |               |        |          |
|           | Pay eligible pensioners a monthly pension on the dates specified by the      |                      |          |             |               |             |           |             |               |        |          |
| F87       | Council.                                                                     | Monthly              |          | 100%        | 100%          | N/A         | N/A       | N/A         |               |        |          |
| F88       | All calculations and payments are correct.                                   | Monthly              |          | 98.75%      | 100%          | N/A         | N/A       | N/A         |               |        |          |

# **July 2018**

|           |                                                                              | MONITORING               |          |             |               |              |           |             |               |        |          |
|-----------|------------------------------------------------------------------------------|--------------------------|----------|-------------|---------------|--------------|-----------|-------------|---------------|--------|----------|
|           |                                                                              | PERIOD                   |          |             |               |              |           |             |               |        |          |
| Standard  |                                                                              | (Annually,<br>Quarterly, |          | MINIMUM     | ACTUAL        |              |           |             |               |        |          |
| Rrefernce |                                                                              | Monthly, Half            |          | PERFORMANCE |               | Average Case | Number of |             |               | Within |          |
| No.       | KEY PERFORMANCE REQUIREMENTS (KPR)                                           | Yearly)                  | KPR Days | LEVEL (MPL) | E LEVEL (APL) |              |           | Over target | TOTAL (cases) | Target | Comments |
|           | All new entrant processed within twenty working days of receipt of           |                          |          |             |               |              |           |             |               |        |          |
| F64       | application.                                                                 | Monthly                  | 20       | 98.50%      | 100.00%       | 0.15         | 577       | 0           | 577           | 577    |          |
|           | Transfer Values - To complete the process within one month of the date of    |                          |          |             |               |              |           |             |               |        |          |
| F65       | receipt of the request for payment.                                          | Monthly                  | 20       | 98.50%      | 100%          | 7            | 29        | 0           | 29            | 29     |          |
|           | Refund of contributions - correct refund to be paid within five working      |                          |          |             |               |              |           |             |               |        |          |
|           | days of the employee becoming eligible and the correct documentation         |                          |          |             |               |              |           |             |               |        |          |
| F67       | being supplied.                                                              | Monthly                  | 5        | 98.75%      | 100%          | 5            | 32        | 0           | 32            | 32     |          |
| F68 & F72 | Merged Estimate Of Benefits and Deferred Benefits                            | Monthly                  | 10       | 98.25%      | 100.0%        | 5            | 346       | 0           | 346           | 346    |          |
| F78       | Pension costs to be recharged monthly to all employers.                      | Monthly                  |          | 98.75%      | 100%          | N/A          | N/A       | N/A         |               |        |          |
|           | Annual benefit statements shall be issued on a rolling basis ensuring that a |                          |          |             |               |              |           |             |               |        |          |
| F83       | scheme member shall receive a statement once a year.                         | Annual                   | April    | 98.75%      | 100%          | N/A          | N/A       | N/A         |               |        |          |
|           | Payment of lump sum retiring allowance - Payment to be made within 6         |                          |          |             |               |              |           |             |               |        |          |
|           | working days of payment due date and date of receiving all the necessary     |                          |          |             |               |              |           |             |               |        |          |
| F86       | information.                                                                 | Monthly                  |          | 98.75%      | 100%          | N/A          | N/A       | N/A         |               |        |          |
|           | Pay eligible pensioners a monthly pension on the dates specified by the      |                          |          |             |               |              |           |             |               |        |          |
| F87       | Council.                                                                     | Monthly                  |          | 100%        | 100%          | N/A          | N/A       | N/A         |               |        |          |
| F88       | All calculations and payments are correct.                                   | Monthly                  |          | 98.75%      | 100%          | N/A          | N/A       | N/A         |               |        |          |

# August 2018

| Standard<br>Rrefernce<br>No. | KEY PERFORMANCE REQUIREMENTS (KPR)                                           | MONITORING PERIOD (Annually, Quarterly, Monthly, Half Yearly) | KPR Days | MINIMUM<br>PERFORMANCE<br>LEVEL (MPL) |         | Average Case<br>Time (days) | Number of<br>Cases | Overtarget | TOTAL (cases) | Within<br>Target | Comments |
|------------------------------|------------------------------------------------------------------------------|---------------------------------------------------------------|----------|---------------------------------------|---------|-----------------------------|--------------------|------------|---------------|------------------|----------|
|                              | All new entrant processed within twenty working days of receipt of           |                                                               |          |                                       |         |                             |                    |            |               |                  |          |
| F64                          | ••                                                                           | Monthly                                                       | 20       | 98.50%                                | 100.00% | 0.35                        | 179                | 0          | 179           | 179              |          |
|                              | Transfer Values - To complete the process within one month of the date of    |                                                               |          |                                       |         |                             |                    |            |               |                  |          |
| F65                          | receipt of the request for payment.                                          | Monthly                                                       | 20       | 98.50%                                | 100%    | 8                           | 25                 | 0          | 25            | 25               |          |
|                              | Refund of contributions - correct refund to be paid within five working      |                                                               |          |                                       |         |                             |                    |            |               |                  |          |
|                              | days of the employee becoming eligible and the correct documentation         |                                                               |          |                                       |         |                             |                    |            |               |                  |          |
| F67                          | being supplied.                                                              | Monthly                                                       | 5        | 98.75%                                | 100%    | 4                           | 36                 | 0          | 36            | 36               |          |
| F68 & F72                    | Merged Estimate Of Benefits and Deferred Benefits                            | Monthly                                                       | 10       | 98.25%                                | 100.0%  | 5                           | 333                | 0          | 333           | 333              |          |
| F78                          | Pension costs to be recharged monthly to all employers.                      | Monthly                                                       |          | 98.75%                                | 100%    | N/A                         | N/A                | N/A        |               |                  |          |
|                              | Annual benefit statements shall be issued on a rolling basis ensuring that a |                                                               |          |                                       |         |                             |                    |            |               |                  |          |
| F83                          | scheme member shall receive a statement once a year.                         | Annual                                                        | April    | 98.75%                                | 100%    | N/A                         | N/A                | N/A        |               |                  |          |
|                              | Payment of lump sum retiring allowance - Payment to be made within 6         |                                                               |          |                                       |         |                             |                    |            |               |                  |          |
|                              | working days of payment due date and date of receiving all the necessary     |                                                               |          |                                       |         |                             |                    |            |               |                  |          |
| F86                          | information.                                                                 | Monthly                                                       |          | 98.75%                                | 100%    | N/A                         | N/A                | N/A        |               |                  |          |
|                              | Pay eligible pensioners a monthly pension on the dates specified by the      |                                                               |          |                                       |         |                             |                    |            |               |                  |          |
| F87                          | Council.                                                                     | Monthly                                                       |          | 100%                                  | 100%    | N/A                         | N/A                | N/A        |               |                  |          |
| F88                          | All calculations and payments are correct.                                   | Monthly                                                       |          | 98.75%                                | 100%    | N/A                         | N/A                | N/A        |               |                  |          |

### September 2018

|           |                                                                              | MONITORING<br>PERIOD |          |             |               |              |       |             |               |        |          |
|-----------|------------------------------------------------------------------------------|----------------------|----------|-------------|---------------|--------------|-------|-------------|---------------|--------|----------|
| Standard  |                                                                              | (Annually.           |          |             |               |              |       |             |               |        |          |
| Rrefernce |                                                                              | Quarterly,           |          | MINIMUM     | ACTUAL        |              |       |             |               |        |          |
|           | VEV DEDECORMANCE DECLUDERATAITS (VDD)                                        | Monthly, Half        |          | PERFORMANCE |               | Average Case |       |             |               | Within | _        |
| No.       | KEY PERFORMANCE REQUIREMENTS (KPR)                                           | Yearly)              | KPR Days | LEVEL (MPL) | E LEVEL (APL) | Time (days)  | Cases | Over target | TOTAL (cases) | Target | Comments |
|           | All new entrant processed within twenty working days of receipt of           |                      |          |             |               |              |       |             |               |        |          |
| F64       | application.                                                                 | Monthly              | 20       | 98.50%      | 100.00%       | 0.18         | 349   | 0           | 349           | 349    |          |
|           | Transfer Values - To complete the process within one month of the date of    |                      |          |             |               |              |       |             |               |        |          |
| F65       | receipt of the request for payment.                                          | Monthly              | 20       | 98.50%      | 100%          | 7            | 34    | 0           | 34            | 34     |          |
|           | Refund of contributions - correct refund to be paid within five working      |                      |          |             |               |              |       |             |               |        |          |
|           | days of the employee becoming eligible and the correct documentation         |                      |          |             |               |              |       |             |               |        |          |
| F67       | being supplied.                                                              | Monthly              | 5        | 98.75%      | 100%          | 5            | 40    | 0           | 40            | 40     |          |
| F68 & F72 | Merged Estimate Of Benefits and Deferred Benefits                            | Monthly              | 10       | 98.25%      | 100.0%        | 4            | 318   | 0           | 318           | 318    |          |
| F78       | Pension costs to be recharged monthly to all employers.                      | Monthly              |          | 98.75%      | 100%          | N/A          | N/A   | N/A         |               |        |          |
|           | Annual benefit statements shall be issued on a rolling basis ensuring that a |                      |          |             |               |              |       |             |               |        |          |
| F83       | scheme member shall receive a statement once a year.                         | Annual               | April    | 98.75%      | 100%          | N/A          | N/A   | N/A         |               |        |          |
|           | Payment of lump sum retiring allowance - Payment to be made within 6         |                      |          |             |               |              |       |             |               |        |          |
|           | working days of payment due date and date of receiving all the necessary     |                      |          |             |               |              |       |             |               |        |          |
| F86       | information.                                                                 | Monthly              |          | 98.75%      | 100%          | N/A          | N/A   | N/A         |               |        |          |
|           | Pay eligible pensioners a monthly pension on the dates specified by the      |                      |          |             |               |              |       |             |               |        |          |
| F87       | Council.                                                                     | Monthly              |          | 100%        | 100%          | N/A          | N/A   | N/A         |               |        |          |
| F88       | All calculations and payments are correct.                                   | Monthly              |          | 98.75%      | 100%          | N/A          | N/A   | N/A         |               |        |          |