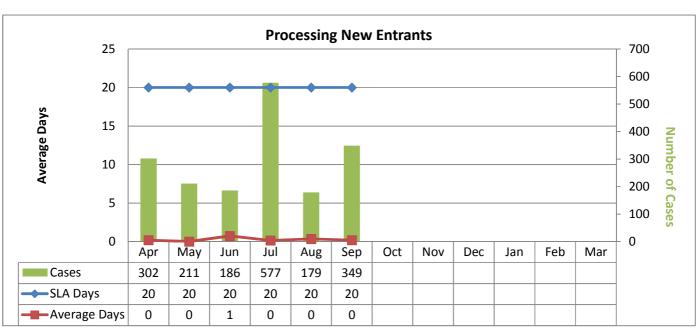

### **April 2018**

| 7piii 2                      | T                                                                            | MONITORING                                                     |          | I                                     |                                 |      |                    |             |               | I                |          |
|------------------------------|------------------------------------------------------------------------------|----------------------------------------------------------------|----------|---------------------------------------|---------------------------------|------|--------------------|-------------|---------------|------------------|----------|
| Standard<br>Rrefernce<br>No. | KEY PERFORMANCE REQUIREMENTS (KPR)                                           | PERIOD<br>(Annually,<br>Quarterly,<br>Monthly, Half<br>Yearly) | KPR Days | MINIMUM<br>PERFORMANCE<br>LEVEL (MPL) | ACTUAL PERFORMANC E LEVEL (APL) | _    | Number of<br>Cases | Over target | TOTAL (cases) | Within<br>Target | Comments |
|                              | All new entrant processed within twenty working days of receipt of           |                                                                |          |                                       |                                 |      |                    | ŭ           | , ,           | _                |          |
| F64                          |                                                                              | Monthly                                                        | 20       | 98.50%                                | 100.00%                         | 0.20 | 302                | 0           | 302           | 302              |          |
|                              | Transfer Values - To complete the process within one month of the date of    | ·                                                              |          |                                       |                                 |      |                    |             |               |                  |          |
| F65                          | receipt of the request for payment.                                          | Monthly                                                        | 20       | 98.50%                                | 100%                            | 6    | 29                 | 0           | 29            | 29               |          |
|                              | Refund of contributions - correct refund to be paid within five working      |                                                                |          |                                       |                                 |      |                    |             |               |                  |          |
|                              | days of the employee becoming eligible and the correct documentation         |                                                                |          |                                       |                                 |      |                    |             |               |                  |          |
| F67                          | being supplied.                                                              | Monthly                                                        | 5        | 98.75%                                | 100%                            | 5    | 25                 | 0           | 25            | 25               |          |
| F68 & F72                    | Merged Estimate Of Benefits and Deferred Benefits                            | Monthly                                                        | 10       | 98.25%                                | 100.0%                          | 4    | 339                | 0           | 339           | 339              |          |
| F78                          | Pension costs to be recharged monthly to all employers.                      | Monthly                                                        |          | 98.75%                                | 100%                            | N/A  | N/A                | N/A         |               |                  |          |
|                              | Annual benefit statements shall be issued on a rolling basis ensuring that a |                                                                |          |                                       |                                 |      |                    |             |               |                  |          |
| F83                          | scheme member shall receive a statement once a year.                         | Annual                                                         | April    | 98.75%                                | 100%                            | N/A  | N/A                | N/A         |               |                  |          |
|                              | Payment of lump sum retiring allowance - Payment to be made within 6         |                                                                |          |                                       |                                 |      |                    |             |               |                  |          |
|                              | working days of payment due date and date of receiving all the necessary     |                                                                |          |                                       |                                 |      |                    |             |               |                  |          |
| F86                          | information.                                                                 | Monthly                                                        |          | 98.75%                                | 100%                            | N/A  | N/A                | N/A         |               |                  |          |
|                              | Pay eligible pensioners a monthly pension on the dates specified by the      |                                                                |          |                                       |                                 |      |                    |             |               |                  |          |
| F87                          | Council.                                                                     | Monthly                                                        |          | 100%                                  | 100%                            | N/A  | N/A                | N/A         |               |                  |          |
| F88                          | All calculations and payments are correct.                                   | Monthly                                                        |          | 98.75%                                | 100%                            | N/A  | N/A                | N/A         |               |                  |          |

# May 2018

| ∝, –      | ~_~                                                                          |                              |          |             |               |              |           |             |               |        |          |
|-----------|------------------------------------------------------------------------------|------------------------------|----------|-------------|---------------|--------------|-----------|-------------|---------------|--------|----------|
| Standard  |                                                                              | MONITORING PERIOD (Annually, |          |             |               |              |           |             |               |        |          |
|           |                                                                              | Quarterly,                   |          | MINIMUM     | ACTUAL        |              |           |             |               |        |          |
| Rrefernce |                                                                              | Monthly, Half                |          | PERFORMANCE |               | Average Case | Number of |             |               | Within |          |
| No.       | KEY PERFORMANCE REQUIREMENTS (KPR)                                           | Yearly)                      | KPR Days | LEVEL (MPL) | E LEVEL (APL) | Time (days)  | Cases     | Over target | TOTAL (cases) | Target | Comments |
|           | All new entrant processed within twenty working days of receipt of           |                              |          |             |               |              |           |             |               |        |          |
| F64       | application.                                                                 | Monthly                      | 20       | 98.50%      | 100.00%       | 0.01         | 211       | 0           | 211           | 211    |          |
|           | Transfer Values - To complete the process within one month of the date of    |                              |          |             |               |              |           |             |               |        |          |
| F65       | receipt of the request for payment.                                          | Monthly                      | 20       | 98.50%      | 100%          | 6            | 22        | 0           | 22            | 22     |          |
|           | Refund of contributions - correct refund to be paid within five working      |                              |          |             |               |              |           |             |               |        |          |
|           | days of the employee becoming eligible and the correct documentation         |                              |          |             |               |              |           |             |               |        |          |
| F67       | being supplied.                                                              | Monthly                      | 5        | 98.75%      | 100%          | 5            | 29        | 0           | 29            | 29     |          |
| F68 & F72 | Merged Estimate Of Benefits and Deferred Benefits                            | Monthly                      | 10       | 98.25%      | 100.0%        | 4            | 313       | 0           | 313           | 313    |          |
| F78       | Pension costs to be recharged monthly to all employers.                      | Monthly                      |          | 98.75%      | 100%          | N/A          | N/A       | N/A         |               |        |          |
|           | Annual benefit statements shall be issued on a rolling basis ensuring that a |                              |          |             |               |              |           |             |               |        |          |
| F83       | scheme member shall receive a statement once a year.                         | Annual                       | April    | 98.75%      | 100%          | N/A          | N/A       | N/A         |               |        |          |
|           | Payment of lump sum retiring allowance - Payment to be made within 6         |                              |          |             |               |              |           |             |               |        |          |
|           | working days of payment due date and date of receiving all the necessary     |                              |          |             |               |              |           |             |               |        |          |
| F86       | information.                                                                 | Monthly                      |          | 98.75%      | 100%          | N/A          | N/A       | N/A         |               |        |          |
|           | Pay eligible pensioners a monthly pension on the dates specified by the      |                              |          |             |               |              |           |             |               |        |          |
| F87       | Council.                                                                     | Monthly                      |          | 100%        | 100%          | N/A          | N/A       | N/A         |               |        |          |
| F88       | All calculations and payments are correct.                                   | Monthly                      |          | 98.75%      | 100%          | N/A          | N/A       | N/A         |               |        |          |

# June 2018

|           |                                                                              | MONITORING<br>PERIOD |          |             |               |             |           |             |               |        |          |
|-----------|------------------------------------------------------------------------------|----------------------|----------|-------------|---------------|-------------|-----------|-------------|---------------|--------|----------|
| Standard  |                                                                              | (Annually,           |          |             |               |             |           |             |               |        |          |
|           |                                                                              | Quarterly,           |          | MINIMUM     | ACTUAL        |             |           |             |               |        |          |
| Rrefernce |                                                                              | Monthly, Half        |          | PERFORMANCE | PERFORMANC    |             | Number of |             |               | Within |          |
| No.       | KEY PERFORMANCE REQUIREMENTS (KPR)                                           | Yearly)              | KPR Days | LEVEL (MPL) | E LEVEL (APL) | Time (days) | Cases     | Over target | TOTAL (cases) | Target | Comments |
|           | All new entrant processed within twenty working days of receipt of           |                      |          |             |               |             |           |             |               |        |          |
| F64       | application.                                                                 | Monthly              | 20       | 98.50%      | 100.00%       | 0.73        | 186       | 0           | 186           | 186    |          |
|           | Transfer Values - To complete the process within one month of the date of    |                      |          |             |               |             |           |             |               |        |          |
| F65       | receipt of the request for payment.                                          | Monthly              | 20       | 98.50%      | 100%          | 6           | 24        | 0           | 24            | 24     |          |
|           | Refund of contributions - correct refund to be paid within five working      |                      |          |             |               |             |           |             |               |        |          |
|           | days of the employee becoming eligible and the correct documentation         |                      |          |             |               |             |           |             |               |        |          |
| F67       | being supplied.                                                              | Monthly              | 5        | 98.75%      | 100%          | 5           | 22        | 0           | 22            | 22     |          |
| F68 & F72 | Merged Estimate Of Benefits and Deferred Benefits                            | Monthly              | 10       | 98.25%      | 100.0%        | 4           | 320       | 0           | 320           | 320    |          |
| F78       | Pension costs to be recharged monthly to all employers.                      | Monthly              |          | 98.75%      | 100%          | N/A         | N/A       | N/A         |               |        |          |
|           | Annual benefit statements shall be issued on a rolling basis ensuring that a |                      |          |             |               |             |           |             |               |        |          |
| F83       | scheme member shall receive a statement once a year.                         | Annual               | April    | 98.75%      | 100%          | N/A         | N/A       | N/A         |               |        |          |
|           | Payment of lump sum retiring allowance - Payment to be made within 6         |                      |          |             |               |             |           |             |               |        |          |
|           | working days of payment due date and date of receiving all the necessary     |                      |          |             |               |             |           |             |               |        |          |
| F86       | information.                                                                 | Monthly              |          | 98.75%      | 100%          | N/A         | N/A       | N/A         |               |        |          |
|           | Pay eligible pensioners a monthly pension on the dates specified by the      |                      |          |             |               |             |           |             |               |        |          |
| F87       | Council.                                                                     | Monthly              |          | 100%        | 100%          | N/A         | N/A       | N/A         |               |        |          |
| F88       | All calculations and payments are correct.                                   | Monthly              |          | 98.75%      | 100%          | N/A         | N/A       | N/A         |               |        |          |

# **July 2018**

|           |                                                                              | MONITORING               |          |             |               |              |           |             |               |        |          |
|-----------|------------------------------------------------------------------------------|--------------------------|----------|-------------|---------------|--------------|-----------|-------------|---------------|--------|----------|
|           |                                                                              | PERIOD                   |          |             |               |              |           |             |               |        |          |
| Standard  |                                                                              | (Annually,<br>Quarterly, |          | MINIMUM     | ACTUAL        |              |           |             |               |        |          |
| Rrefernce |                                                                              | Monthly, Half            |          | PERFORMANCE |               | Average Case | Number of |             |               | Within |          |
| No.       | KEY PERFORMANCE REQUIREMENTS (KPR)                                           | Yearly)                  | KPR Days | LEVEL (MPL) | E LEVEL (APL) |              |           | Over target | TOTAL (cases) | Target | Comments |
|           | All new entrant processed within twenty working days of receipt of           |                          |          |             |               |              |           |             |               |        |          |
| F64       | application.                                                                 | Monthly                  | 20       | 98.50%      | 100.00%       | 0.15         | 577       | 0           | 577           | 577    |          |
|           | Transfer Values - To complete the process within one month of the date of    |                          |          |             |               |              |           |             |               |        |          |
| F65       | receipt of the request for payment.                                          | Monthly                  | 20       | 98.50%      | 100%          | 7            | 29        | 0           | 29            | 29     |          |
|           | Refund of contributions - correct refund to be paid within five working      |                          |          |             |               |              |           |             |               |        |          |
|           | days of the employee becoming eligible and the correct documentation         |                          |          |             |               |              |           |             |               |        |          |
| F67       | being supplied.                                                              | Monthly                  | 5        | 98.75%      | 100%          | 5            | 32        | 0           | 32            | 32     |          |
| F68 & F72 | Merged Estimate Of Benefits and Deferred Benefits                            | Monthly                  | 10       | 98.25%      | 100.0%        | 5            | 346       | 0           | 346           | 346    |          |
| F78       | Pension costs to be recharged monthly to all employers.                      | Monthly                  |          | 98.75%      | 100%          | N/A          | N/A       | N/A         |               |        |          |
|           | Annual benefit statements shall be issued on a rolling basis ensuring that a |                          |          |             |               |              |           |             |               |        |          |
| F83       | scheme member shall receive a statement once a year.                         | Annual                   | April    | 98.75%      | 100%          | N/A          | N/A       | N/A         |               |        |          |
|           | Payment of lump sum retiring allowance - Payment to be made within 6         |                          |          |             |               |              |           |             |               |        |          |
|           | working days of payment due date and date of receiving all the necessary     |                          |          |             |               |              |           |             |               |        |          |
| F86       | information.                                                                 | Monthly                  |          | 98.75%      | 100%          | N/A          | N/A       | N/A         |               |        |          |
|           | Pay eligible pensioners a monthly pension on the dates specified by the      |                          |          |             |               |              |           |             |               |        |          |
| F87       | Council.                                                                     | Monthly                  |          | 100%        | 100%          | N/A          | N/A       | N/A         |               |        |          |
| F88       | All calculations and payments are correct.                                   | Monthly                  |          | 98.75%      | 100%          | N/A          | N/A       | N/A         |               |        |          |

# August 2018

| Standard<br>Rrefernce<br>No. | KEY PERFORMANCE REQUIREMENTS (KPR)                                           | MONITORING PERIOD (Annually, Quarterly, Monthly, Half Yearly) | KPR Days | MINIMUM<br>PERFORMANCE<br>LEVEL (MPL) |         | Average Case<br>Time (days) | Number of<br>Cases | Overtarget | TOTAL (cases) | Within<br>Target | Comments |
|------------------------------|------------------------------------------------------------------------------|---------------------------------------------------------------|----------|---------------------------------------|---------|-----------------------------|--------------------|------------|---------------|------------------|----------|
|                              | All new entrant processed within twenty working days of receipt of           |                                                               |          |                                       |         |                             |                    |            |               |                  |          |
| F64                          | ••                                                                           | Monthly                                                       | 20       | 98.50%                                | 100.00% | 0.35                        | 179                | 0          | 179           | 179              |          |
|                              | Transfer Values - To complete the process within one month of the date of    |                                                               |          |                                       |         |                             |                    |            |               |                  |          |
| F65                          | receipt of the request for payment.                                          | Monthly                                                       | 20       | 98.50%                                | 100%    | 8                           | 25                 | 0          | 25            | 25               |          |
|                              | Refund of contributions - correct refund to be paid within five working      |                                                               |          |                                       |         |                             |                    |            |               |                  |          |
|                              | days of the employee becoming eligible and the correct documentation         |                                                               |          |                                       |         |                             |                    |            |               |                  |          |
| F67                          | being supplied.                                                              | Monthly                                                       | 5        | 98.75%                                | 100%    | 4                           | 36                 | 0          | 36            | 36               |          |
| F68 & F72                    | Merged Estimate Of Benefits and Deferred Benefits                            | Monthly                                                       | 10       | 98.25%                                | 100.0%  | 5                           | 333                | 0          | 333           | 333              |          |
| F78                          | Pension costs to be recharged monthly to all employers.                      | Monthly                                                       |          | 98.75%                                | 100%    | N/A                         | N/A                | N/A        |               |                  |          |
|                              | Annual benefit statements shall be issued on a rolling basis ensuring that a |                                                               |          |                                       |         |                             |                    |            |               |                  |          |
| F83                          | scheme member shall receive a statement once a year.                         | Annual                                                        | April    | 98.75%                                | 100%    | N/A                         | N/A                | N/A        |               |                  |          |
|                              | Payment of lump sum retiring allowance - Payment to be made within 6         |                                                               |          |                                       |         |                             |                    |            |               |                  |          |
|                              | working days of payment due date and date of receiving all the necessary     |                                                               |          |                                       |         |                             |                    |            |               |                  |          |
| F86                          | information.                                                                 | Monthly                                                       |          | 98.75%                                | 100%    | N/A                         | N/A                | N/A        |               |                  |          |
|                              | Pay eligible pensioners a monthly pension on the dates specified by the      |                                                               |          |                                       |         |                             |                    |            |               |                  |          |
| F87                          | Council.                                                                     | Monthly                                                       |          | 100%                                  | 100%    | N/A                         | N/A                | N/A        |               |                  |          |
| F88                          | All calculations and payments are correct.                                   | Monthly                                                       |          | 98.75%                                | 100%    | N/A                         | N/A                | N/A        |               |                  |          |

### September 2018

|           |                                                                              | MONITORING<br>PERIOD |          |             |               |              |       |             |               |        |          |
|-----------|------------------------------------------------------------------------------|----------------------|----------|-------------|---------------|--------------|-------|-------------|---------------|--------|----------|
| Standard  |                                                                              | (Annually.           |          |             |               |              |       |             |               |        |          |
| Rrefernce |                                                                              | Quarterly,           |          | MINIMUM     | ACTUAL        |              |       |             |               |        |          |
|           | VEV DEDECORMANCE DECLUDERATAITS (VDD)                                        | Monthly, Half        |          | PERFORMANCE |               | Average Case |       |             |               | Within | _        |
| No.       | KEY PERFORMANCE REQUIREMENTS (KPR)                                           | Yearly)              | KPR Days | LEVEL (MPL) | E LEVEL (APL) | Time (days)  | Cases | Over target | TOTAL (cases) | Target | Comments |
|           | All new entrant processed within twenty working days of receipt of           |                      |          |             |               |              |       |             |               |        |          |
| F64       | application.                                                                 | Monthly              | 20       | 98.50%      | 100.00%       | 0.18         | 349   | 0           | 349           | 349    |          |
|           | Transfer Values - To complete the process within one month of the date of    |                      |          |             |               |              |       |             |               |        |          |
| F65       | receipt of the request for payment.                                          | Monthly              | 20       | 98.50%      | 100%          | 7            | 34    | 0           | 34            | 34     |          |
|           | Refund of contributions - correct refund to be paid within five working      |                      |          |             |               |              |       |             |               |        |          |
|           | days of the employee becoming eligible and the correct documentation         |                      |          |             |               |              |       |             |               |        |          |
| F67       | being supplied.                                                              | Monthly              | 5        | 98.75%      | 100%          | 5            | 40    | 0           | 40            | 40     |          |
| F68 & F72 | Merged Estimate Of Benefits and Deferred Benefits                            | Monthly              | 10       | 98.25%      | 100.0%        | 4            | 318   | 0           | 318           | 318    |          |
| F78       | Pension costs to be recharged monthly to all employers.                      | Monthly              |          | 98.75%      | 100%          | N/A          | N/A   | N/A         |               |        |          |
|           | Annual benefit statements shall be issued on a rolling basis ensuring that a |                      |          |             |               |              |       |             |               |        |          |
| F83       | scheme member shall receive a statement once a year.                         | Annual               | April    | 98.75%      | 100%          | N/A          | N/A   | N/A         |               |        |          |
|           | Payment of lump sum retiring allowance - Payment to be made within 6         |                      |          |             |               |              |       |             |               |        |          |
|           | working days of payment due date and date of receiving all the necessary     |                      |          |             |               |              |       |             |               |        |          |
| F86       | information.                                                                 | Monthly              |          | 98.75%      | 100%          | N/A          | N/A   | N/A         |               |        |          |
|           | Pay eligible pensioners a monthly pension on the dates specified by the      |                      |          |             |               |              |       |             |               |        |          |
| F87       | Council.                                                                     | Monthly              |          | 100%        | 100%          | N/A          | N/A   | N/A         |               |        |          |
| F88       | All calculations and payments are correct.                                   | Monthly              |          | 98.75%      | 100%          | N/A          | N/A   | N/A         |               |        |          |