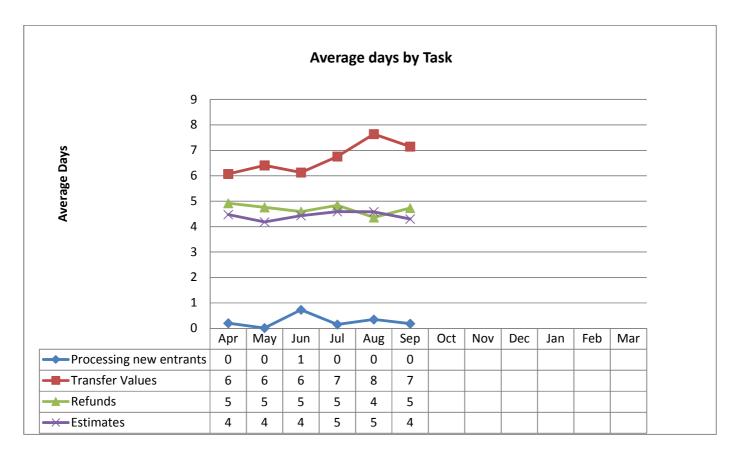

### **April 2018**

| 7piii 2                      | T                                                                            | MONITORING                                                     |          | I                                     |                                 |      |                    |             |               | I                |          |
|------------------------------|------------------------------------------------------------------------------|----------------------------------------------------------------|----------|---------------------------------------|---------------------------------|------|--------------------|-------------|---------------|------------------|----------|
| Standard<br>Rrefernce<br>No. | KEY PERFORMANCE REQUIREMENTS (KPR)                                           | PERIOD<br>(Annually,<br>Quarterly,<br>Monthly, Half<br>Yearly) | KPR Days | MINIMUM<br>PERFORMANCE<br>LEVEL (MPL) | ACTUAL PERFORMANC E LEVEL (APL) | _    | Number of<br>Cases | Over target | TOTAL (cases) | Within<br>Target | Comments |
|                              | All new entrant processed within twenty working days of receipt of           |                                                                |          |                                       |                                 |      |                    | ŭ           | , ,           | _                |          |
| F64                          |                                                                              | Monthly                                                        | 20       | 98.50%                                | 100.00%                         | 0.20 | 302                | 0           | 302           | 302              |          |
|                              | Transfer Values - To complete the process within one month of the date of    | ·                                                              |          |                                       |                                 |      |                    |             |               |                  |          |
| F65                          | receipt of the request for payment.                                          | Monthly                                                        | 20       | 98.50%                                | 100%                            | 6    | 29                 | 0           | 29            | 29               |          |
|                              | Refund of contributions - correct refund to be paid within five working      |                                                                |          |                                       |                                 |      |                    |             |               |                  |          |
|                              | days of the employee becoming eligible and the correct documentation         |                                                                |          |                                       |                                 |      |                    |             |               |                  |          |
| F67                          | being supplied.                                                              | Monthly                                                        | 5        | 98.75%                                | 100%                            | 5    | 25                 | 0           | 25            | 25               |          |
| F68 & F72                    | Merged Estimate Of Benefits and Deferred Benefits                            | Monthly                                                        | 10       | 98.25%                                | 100.0%                          | 4    | 339                | 0           | 339           | 339              |          |
| F78                          | Pension costs to be recharged monthly to all employers.                      | Monthly                                                        |          | 98.75%                                | 100%                            | N/A  | N/A                | N/A         |               |                  |          |
|                              | Annual benefit statements shall be issued on a rolling basis ensuring that a |                                                                |          |                                       |                                 |      |                    |             |               |                  |          |
| F83                          | scheme member shall receive a statement once a year.                         | Annual                                                         | April    | 98.75%                                | 100%                            | N/A  | N/A                | N/A         |               |                  |          |
|                              | Payment of lump sum retiring allowance - Payment to be made within 6         |                                                                |          |                                       |                                 |      |                    |             |               |                  |          |
|                              | working days of payment due date and date of receiving all the necessary     |                                                                |          |                                       |                                 |      |                    |             |               |                  |          |
| F86                          | information.                                                                 | Monthly                                                        |          | 98.75%                                | 100%                            | N/A  | N/A                | N/A         |               |                  |          |
|                              | Pay eligible pensioners a monthly pension on the dates specified by the      |                                                                |          |                                       |                                 |      |                    |             |               |                  |          |
| F87                          | Council.                                                                     | Monthly                                                        |          | 100%                                  | 100%                            | N/A  | N/A                | N/A         |               |                  |          |
| F88                          | All calculations and payments are correct.                                   | Monthly                                                        |          | 98.75%                                | 100%                            | N/A  | N/A                | N/A         |               |                  |          |

# May 2018

| ∝, –      | ~_~                                                                          |                              |          |             |               |              |           |             |               |        |          |
|-----------|------------------------------------------------------------------------------|------------------------------|----------|-------------|---------------|--------------|-----------|-------------|---------------|--------|----------|
| Standard  |                                                                              | MONITORING PERIOD (Annually, |          |             |               |              |           |             |               |        |          |
|           |                                                                              | Quarterly,                   |          | MINIMUM     | ACTUAL        |              |           |             |               |        |          |
| Rrefernce |                                                                              | Monthly, Half                |          | PERFORMANCE |               | Average Case | Number of |             |               | Within |          |
| No.       | KEY PERFORMANCE REQUIREMENTS (KPR)                                           | Yearly)                      | KPR Days | LEVEL (MPL) | E LEVEL (APL) | Time (days)  | Cases     | Over target | TOTAL (cases) | Target | Comments |
|           | All new entrant processed within twenty working days of receipt of           |                              |          |             |               |              |           |             |               |        |          |
| F64       | application.                                                                 | Monthly                      | 20       | 98.50%      | 100.00%       | 0.01         | 211       | 0           | 211           | 211    |          |
|           | Transfer Values - To complete the process within one month of the date of    |                              |          |             |               |              |           |             |               |        |          |
| F65       | receipt of the request for payment.                                          | Monthly                      | 20       | 98.50%      | 100%          | 6            | 22        | 0           | 22            | 22     |          |
|           | Refund of contributions - correct refund to be paid within five working      |                              |          |             |               |              |           |             |               |        |          |
|           | days of the employee becoming eligible and the correct documentation         |                              |          |             |               |              |           |             |               |        |          |
| F67       | being supplied.                                                              | Monthly                      | 5        | 98.75%      | 100%          | 5            | 29        | 0           | 29            | 29     |          |
| F68 & F72 | Merged Estimate Of Benefits and Deferred Benefits                            | Monthly                      | 10       | 98.25%      | 100.0%        | 4            | 313       | 0           | 313           | 313    |          |
| F78       | Pension costs to be recharged monthly to all employers.                      | Monthly                      |          | 98.75%      | 100%          | N/A          | N/A       | N/A         |               |        |          |
|           | Annual benefit statements shall be issued on a rolling basis ensuring that a |                              |          |             |               |              |           |             |               |        |          |
| F83       | scheme member shall receive a statement once a year.                         | Annual                       | April    | 98.75%      | 100%          | N/A          | N/A       | N/A         |               |        |          |
|           | Payment of lump sum retiring allowance - Payment to be made within 6         |                              |          |             |               |              |           |             |               |        |          |
|           | working days of payment due date and date of receiving all the necessary     |                              |          |             |               |              |           |             |               |        |          |
| F86       | information.                                                                 | Monthly                      |          | 98.75%      | 100%          | N/A          | N/A       | N/A         |               |        |          |
|           | Pay eligible pensioners a monthly pension on the dates specified by the      |                              |          |             |               |              |           |             |               |        |          |
| F87       | Council.                                                                     | Monthly                      |          | 100%        | 100%          | N/A          | N/A       | N/A         |               |        |          |
| F88       | All calculations and payments are correct.                                   | Monthly                      |          | 98.75%      | 100%          | N/A          | N/A       | N/A         |               |        |          |

# June 2018

|           |                                                                              | MONITORING<br>PERIOD |          |             |               |             |           |             |               |        |          |
|-----------|------------------------------------------------------------------------------|----------------------|----------|-------------|---------------|-------------|-----------|-------------|---------------|--------|----------|
| Standard  |                                                                              | (Annually,           |          |             |               |             |           |             |               |        |          |
|           |                                                                              | Quarterly,           |          | MINIMUM     | ACTUAL        |             |           |             |               |        |          |
| Rrefernce |                                                                              | Monthly, Half        |          | PERFORMANCE | PERFORMANC    |             | Number of |             |               | Within |          |
| No.       | KEY PERFORMANCE REQUIREMENTS (KPR)                                           | Yearly)              | KPR Days | LEVEL (MPL) | E LEVEL (APL) | Time (days) | Cases     | Over target | TOTAL (cases) | Target | Comments |
|           | All new entrant processed within twenty working days of receipt of           |                      |          |             |               |             |           |             |               |        |          |
| F64       | application.                                                                 | Monthly              | 20       | 98.50%      | 100.00%       | 0.73        | 186       | 0           | 186           | 186    |          |
|           | Transfer Values - To complete the process within one month of the date of    |                      |          |             |               |             |           |             |               |        |          |
| F65       | receipt of the request for payment.                                          | Monthly              | 20       | 98.50%      | 100%          | 6           | 24        | 0           | 24            | 24     |          |
|           | Refund of contributions - correct refund to be paid within five working      |                      |          |             |               |             |           |             |               |        |          |
|           | days of the employee becoming eligible and the correct documentation         |                      |          |             |               |             |           |             |               |        |          |
| F67       | being supplied.                                                              | Monthly              | 5        | 98.75%      | 100%          | 5           | 22        | 0           | 22            | 22     |          |
| F68 & F72 | Merged Estimate Of Benefits and Deferred Benefits                            | Monthly              | 10       | 98.25%      | 100.0%        | 4           | 320       | 0           | 320           | 320    |          |
| F78       | Pension costs to be recharged monthly to all employers.                      | Monthly              |          | 98.75%      | 100%          | N/A         | N/A       | N/A         |               |        |          |
|           | Annual benefit statements shall be issued on a rolling basis ensuring that a |                      |          |             |               |             |           |             |               |        |          |
| F83       | scheme member shall receive a statement once a year.                         | Annual               | April    | 98.75%      | 100%          | N/A         | N/A       | N/A         |               |        |          |
|           | Payment of lump sum retiring allowance - Payment to be made within 6         |                      |          |             |               |             |           |             |               |        |          |
|           | working days of payment due date and date of receiving all the necessary     |                      |          |             |               |             |           |             |               |        |          |
| F86       | information.                                                                 | Monthly              |          | 98.75%      | 100%          | N/A         | N/A       | N/A         |               |        |          |
|           | Pay eligible pensioners a monthly pension on the dates specified by the      |                      |          |             |               |             |           |             |               |        |          |
| F87       | Council.                                                                     | Monthly              |          | 100%        | 100%          | N/A         | N/A       | N/A         |               |        |          |
| F88       | All calculations and payments are correct.                                   | Monthly              |          | 98.75%      | 100%          | N/A         | N/A       | N/A         |               |        |          |

# **July 2018**

|           |                                                                              | MONITORING               |          |             |               |              |           |             |               |        |          |
|-----------|------------------------------------------------------------------------------|--------------------------|----------|-------------|---------------|--------------|-----------|-------------|---------------|--------|----------|
|           |                                                                              | PERIOD                   |          |             |               |              |           |             |               |        |          |
| Standard  |                                                                              | (Annually,<br>Quarterly, |          | MINIMUM     | ACTUAL        |              |           |             |               |        |          |
| Rrefernce |                                                                              | Monthly, Half            |          | PERFORMANCE |               | Average Case | Number of |             |               | Within |          |
| No.       | KEY PERFORMANCE REQUIREMENTS (KPR)                                           | Yearly)                  | KPR Days | LEVEL (MPL) | E LEVEL (APL) |              |           | Over target | TOTAL (cases) | Target | Comments |
|           | All new entrant processed within twenty working days of receipt of           |                          |          |             |               |              |           |             |               |        |          |
| F64       | application.                                                                 | Monthly                  | 20       | 98.50%      | 100.00%       | 0.15         | 577       | 0           | 577           | 577    |          |
|           | Transfer Values - To complete the process within one month of the date of    |                          |          |             |               |              |           |             |               |        |          |
| F65       | receipt of the request for payment.                                          | Monthly                  | 20       | 98.50%      | 100%          | 7            | 29        | 0           | 29            | 29     |          |
|           | Refund of contributions - correct refund to be paid within five working      |                          |          |             |               |              |           |             |               |        |          |
|           | days of the employee becoming eligible and the correct documentation         |                          |          |             |               |              |           |             |               |        |          |
| F67       | being supplied.                                                              | Monthly                  | 5        | 98.75%      | 100%          | 5            | 32        | 0           | 32            | 32     |          |
| F68 & F72 | Merged Estimate Of Benefits and Deferred Benefits                            | Monthly                  | 10       | 98.25%      | 100.0%        | 5            | 346       | 0           | 346           | 346    |          |
| F78       | Pension costs to be recharged monthly to all employers.                      | Monthly                  |          | 98.75%      | 100%          | N/A          | N/A       | N/A         |               |        |          |
|           | Annual benefit statements shall be issued on a rolling basis ensuring that a |                          |          |             |               |              |           |             |               |        |          |
| F83       | scheme member shall receive a statement once a year.                         | Annual                   | April    | 98.75%      | 100%          | N/A          | N/A       | N/A         |               |        |          |
|           | Payment of lump sum retiring allowance - Payment to be made within 6         |                          |          |             |               |              |           |             |               |        |          |
|           | working days of payment due date and date of receiving all the necessary     |                          |          |             |               |              |           |             |               |        |          |
| F86       | information.                                                                 | Monthly                  |          | 98.75%      | 100%          | N/A          | N/A       | N/A         |               |        |          |
|           | Pay eligible pensioners a monthly pension on the dates specified by the      |                          |          |             |               |              |           |             |               |        |          |
| F87       | Council.                                                                     | Monthly                  |          | 100%        | 100%          | N/A          | N/A       | N/A         |               |        |          |
| F88       | All calculations and payments are correct.                                   | Monthly                  |          | 98.75%      | 100%          | N/A          | N/A       | N/A         |               |        |          |

# August 2018

| Standard<br>Rrefernce<br>No. | KEY PERFORMANCE REQUIREMENTS (KPR)                                           | MONITORING PERIOD (Annually, Quarterly, Monthly, Half Yearly) | KPR Days | MINIMUM<br>PERFORMANCE<br>LEVEL (MPL) |         | Average Case<br>Time (days) | Number of<br>Cases | Overtarget | TOTAL (cases) | Within<br>Target | Comments |
|------------------------------|------------------------------------------------------------------------------|---------------------------------------------------------------|----------|---------------------------------------|---------|-----------------------------|--------------------|------------|---------------|------------------|----------|
|                              | All new entrant processed within twenty working days of receipt of           |                                                               |          |                                       |         |                             |                    |            |               |                  |          |
| F64                          | ••                                                                           | Monthly                                                       | 20       | 98.50%                                | 100.00% | 0.35                        | 179                | 0          | 179           | 179              |          |
|                              | Transfer Values - To complete the process within one month of the date of    |                                                               |          |                                       |         |                             |                    |            |               |                  |          |
| F65                          | receipt of the request for payment.                                          | Monthly                                                       | 20       | 98.50%                                | 100%    | 8                           | 25                 | 0          | 25            | 25               |          |
|                              | Refund of contributions - correct refund to be paid within five working      |                                                               |          |                                       |         |                             |                    |            |               |                  |          |
|                              | days of the employee becoming eligible and the correct documentation         |                                                               |          |                                       |         |                             |                    |            |               |                  |          |
| F67                          | being supplied.                                                              | Monthly                                                       | 5        | 98.75%                                | 100%    | 4                           | 36                 | 0          | 36            | 36               |          |
| F68 & F72                    | Merged Estimate Of Benefits and Deferred Benefits                            | Monthly                                                       | 10       | 98.25%                                | 100.0%  | 5                           | 333                | 0          | 333           | 333              |          |
| F78                          | Pension costs to be recharged monthly to all employers.                      | Monthly                                                       |          | 98.75%                                | 100%    | N/A                         | N/A                | N/A        |               |                  |          |
|                              | Annual benefit statements shall be issued on a rolling basis ensuring that a |                                                               |          |                                       |         |                             |                    |            |               |                  |          |
| F83                          | scheme member shall receive a statement once a year.                         | Annual                                                        | April    | 98.75%                                | 100%    | N/A                         | N/A                | N/A        |               |                  |          |
|                              | Payment of lump sum retiring allowance - Payment to be made within 6         |                                                               |          |                                       |         |                             |                    |            |               |                  |          |
|                              | working days of payment due date and date of receiving all the necessary     |                                                               |          |                                       |         |                             |                    |            |               |                  |          |
| F86                          | information.                                                                 | Monthly                                                       |          | 98.75%                                | 100%    | N/A                         | N/A                | N/A        |               |                  |          |
|                              | Pay eligible pensioners a monthly pension on the dates specified by the      |                                                               |          |                                       |         |                             |                    |            |               |                  |          |
| F87                          | Council.                                                                     | Monthly                                                       |          | 100%                                  | 100%    | N/A                         | N/A                | N/A        |               |                  |          |
| F88                          | All calculations and payments are correct.                                   | Monthly                                                       |          | 98.75%                                | 100%    | N/A                         | N/A                | N/A        |               |                  |          |

### September 2018

|           |                                                                              | MONITORING<br>PERIOD |          |             |               |              |       |             |               |        |          |
|-----------|------------------------------------------------------------------------------|----------------------|----------|-------------|---------------|--------------|-------|-------------|---------------|--------|----------|
| Standard  |                                                                              | (Annually.           |          |             |               |              |       |             |               |        |          |
| Rrefernce |                                                                              | Quarterly,           |          | MINIMUM     | ACTUAL        |              |       |             |               |        |          |
|           | VEV DEDECORMANCE DECLUDERATAITS (VDD)                                        | Monthly, Half        |          | PERFORMANCE |               | Average Case |       |             |               | Within | _        |
| No.       | KEY PERFORMANCE REQUIREMENTS (KPR)                                           | Yearly)              | KPR Days | LEVEL (MPL) | E LEVEL (APL) | Time (days)  | Cases | Over target | TOTAL (cases) | Target | Comments |
|           | All new entrant processed within twenty working days of receipt of           |                      |          |             |               |              |       |             |               |        |          |
| F64       | application.                                                                 | Monthly              | 20       | 98.50%      | 100.00%       | 0.18         | 349   | 0           | 349           | 349    |          |
|           | Transfer Values - To complete the process within one month of the date of    |                      |          |             |               |              |       |             |               |        |          |
| F65       | receipt of the request for payment.                                          | Monthly              | 20       | 98.50%      | 100%          | 7            | 34    | 0           | 34            | 34     |          |
|           | Refund of contributions - correct refund to be paid within five working      |                      |          |             |               |              |       |             |               |        |          |
|           | days of the employee becoming eligible and the correct documentation         |                      |          |             |               |              |       |             |               |        |          |
| F67       | being supplied.                                                              | Monthly              | 5        | 98.75%      | 100%          | 5            | 40    | 0           | 40            | 40     |          |
| F68 & F72 | Merged Estimate Of Benefits and Deferred Benefits                            | Monthly              | 10       | 98.25%      | 100.0%        | 4            | 318   | 0           | 318           | 318    |          |
| F78       | Pension costs to be recharged monthly to all employers.                      | Monthly              |          | 98.75%      | 100%          | N/A          | N/A   | N/A         |               |        |          |
|           | Annual benefit statements shall be issued on a rolling basis ensuring that a |                      |          |             |               |              |       |             |               |        |          |
| F83       | scheme member shall receive a statement once a year.                         | Annual               | April    | 98.75%      | 100%          | N/A          | N/A   | N/A         |               |        |          |
|           | Payment of lump sum retiring allowance - Payment to be made within 6         |                      |          |             |               |              |       |             |               |        |          |
|           | working days of payment due date and date of receiving all the necessary     |                      |          |             |               |              |       |             |               |        |          |
| F86       | information.                                                                 | Monthly              |          | 98.75%      | 100%          | N/A          | N/A   | N/A         |               |        |          |
|           | Pay eligible pensioners a monthly pension on the dates specified by the      |                      |          |             |               |              |       |             |               |        |          |
| F87       | Council.                                                                     | Monthly              |          | 100%        | 100%          | N/A          | N/A   | N/A         |               |        |          |
| F88       | All calculations and payments are correct.                                   | Monthly              |          | 98.75%      | 100%          | N/A          | N/A   | N/A         |               |        |          |