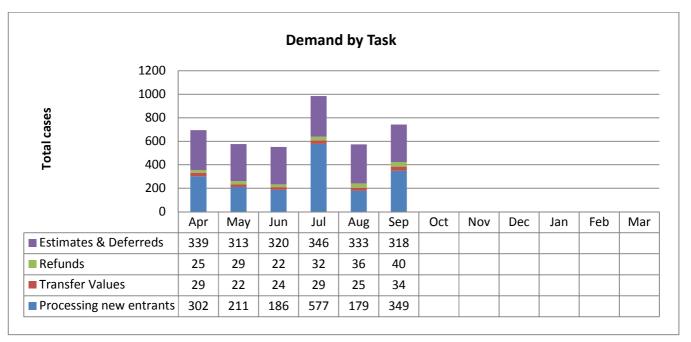

### **April 2018**

| 7piii 2                      | T                                                                            | MONITORING                                                     |          | I                                     |                                 |      |                    |             |               | I                |          |
|------------------------------|------------------------------------------------------------------------------|----------------------------------------------------------------|----------|---------------------------------------|---------------------------------|------|--------------------|-------------|---------------|------------------|----------|
| Standard<br>Rrefernce<br>No. | KEY PERFORMANCE REQUIREMENTS (KPR)                                           | PERIOD<br>(Annually,<br>Quarterly,<br>Monthly, Half<br>Yearly) | KPR Days | MINIMUM<br>PERFORMANCE<br>LEVEL (MPL) | ACTUAL PERFORMANC E LEVEL (APL) | _    | Number of<br>Cases | Over target | TOTAL (cases) | Within<br>Target | Comments |
|                              | All new entrant processed within twenty working days of receipt of           |                                                                |          |                                       |                                 |      |                    | ŭ           | , ,           | _                |          |
| F64                          |                                                                              | Monthly                                                        | 20       | 98.50%                                | 100.00%                         | 0.20 | 302                | 0           | 302           | 302              |          |
|                              | Transfer Values - To complete the process within one month of the date of    | ·                                                              |          |                                       |                                 |      |                    |             |               |                  |          |
| F65                          | receipt of the request for payment.                                          | Monthly                                                        | 20       | 98.50%                                | 100%                            | 6    | 29                 | 0           | 29            | 29               |          |
|                              | Refund of contributions - correct refund to be paid within five working      |                                                                |          |                                       |                                 |      |                    |             |               |                  |          |
|                              | days of the employee becoming eligible and the correct documentation         |                                                                |          |                                       |                                 |      |                    |             |               |                  |          |
| F67                          | being supplied.                                                              | Monthly                                                        | 5        | 98.75%                                | 100%                            | 5    | 25                 | 0           | 25            | 25               |          |
| F68 & F72                    | Merged Estimate Of Benefits and Deferred Benefits                            | Monthly                                                        | 10       | 98.25%                                | 100.0%                          | 4    | 339                | 0           | 339           | 339              |          |
| F78                          | Pension costs to be recharged monthly to all employers.                      | Monthly                                                        |          | 98.75%                                | 100%                            | N/A  | N/A                | N/A         |               |                  |          |
|                              | Annual benefit statements shall be issued on a rolling basis ensuring that a |                                                                |          |                                       |                                 |      |                    |             |               |                  |          |
| F83                          | scheme member shall receive a statement once a year.                         | Annual                                                         | April    | 98.75%                                | 100%                            | N/A  | N/A                | N/A         |               |                  |          |
|                              | Payment of lump sum retiring allowance - Payment to be made within 6         |                                                                |          |                                       |                                 |      |                    |             |               |                  |          |
|                              | working days of payment due date and date of receiving all the necessary     |                                                                |          |                                       |                                 |      |                    |             |               |                  |          |
| F86                          | information.                                                                 | Monthly                                                        |          | 98.75%                                | 100%                            | N/A  | N/A                | N/A         |               |                  |          |
|                              | Pay eligible pensioners a monthly pension on the dates specified by the      |                                                                |          |                                       |                                 |      |                    |             |               |                  |          |
| F87                          | Council.                                                                     | Monthly                                                        |          | 100%                                  | 100%                            | N/A  | N/A                | N/A         |               |                  |          |
| F88                          | All calculations and payments are correct.                                   | Monthly                                                        |          | 98.75%                                | 100%                            | N/A  | N/A                | N/A         |               |                  |          |

# May 2018

| ∝, –      | ~_~                                                                          |                              |          |             |               |              |           |             |               |        |          |
|-----------|------------------------------------------------------------------------------|------------------------------|----------|-------------|---------------|--------------|-----------|-------------|---------------|--------|----------|
| Standard  |                                                                              | MONITORING PERIOD (Annually, |          |             |               |              |           |             |               |        |          |
|           |                                                                              | Quarterly,                   |          | MINIMUM     | ACTUAL        |              |           |             |               |        |          |
| Rrefernce |                                                                              | Monthly, Half                |          | PERFORMANCE |               | Average Case | Number of |             |               | Within |          |
| No.       | KEY PERFORMANCE REQUIREMENTS (KPR)                                           | Yearly)                      | KPR Days | LEVEL (MPL) | E LEVEL (APL) | Time (days)  | Cases     | Over target | TOTAL (cases) | Target | Comments |
|           | All new entrant processed within twenty working days of receipt of           |                              |          |             |               |              |           |             |               |        |          |
| F64       | application.                                                                 | Monthly                      | 20       | 98.50%      | 100.00%       | 0.01         | 211       | 0           | 211           | 211    |          |
|           | Transfer Values - To complete the process within one month of the date of    |                              |          |             |               |              |           |             |               |        |          |
| F65       | receipt of the request for payment.                                          | Monthly                      | 20       | 98.50%      | 100%          | 6            | 22        | 0           | 22            | 22     |          |
|           | Refund of contributions - correct refund to be paid within five working      |                              |          |             |               |              |           |             |               |        |          |
|           | days of the employee becoming eligible and the correct documentation         |                              |          |             |               |              |           |             |               |        |          |
| F67       | being supplied.                                                              | Monthly                      | 5        | 98.75%      | 100%          | 5            | 29        | 0           | 29            | 29     |          |
| F68 & F72 | Merged Estimate Of Benefits and Deferred Benefits                            | Monthly                      | 10       | 98.25%      | 100.0%        | 4            | 313       | 0           | 313           | 313    |          |
| F78       | Pension costs to be recharged monthly to all employers.                      | Monthly                      |          | 98.75%      | 100%          | N/A          | N/A       | N/A         |               |        |          |
|           | Annual benefit statements shall be issued on a rolling basis ensuring that a |                              |          |             |               |              |           |             |               |        |          |
| F83       | scheme member shall receive a statement once a year.                         | Annual                       | April    | 98.75%      | 100%          | N/A          | N/A       | N/A         |               |        |          |
|           | Payment of lump sum retiring allowance - Payment to be made within 6         |                              |          |             |               |              |           |             |               |        |          |
|           | working days of payment due date and date of receiving all the necessary     |                              |          |             |               |              |           |             |               |        |          |
| F86       | information.                                                                 | Monthly                      |          | 98.75%      | 100%          | N/A          | N/A       | N/A         |               |        |          |
|           | Pay eligible pensioners a monthly pension on the dates specified by the      |                              |          |             |               |              |           |             |               |        |          |
| F87       | Council.                                                                     | Monthly                      |          | 100%        | 100%          | N/A          | N/A       | N/A         |               |        |          |
| F88       | All calculations and payments are correct.                                   | Monthly                      |          | 98.75%      | 100%          | N/A          | N/A       | N/A         |               |        |          |

# June 2018

|           |                                                                              | MONITORING<br>PERIOD |          |             |               |             |           |             |               |        |          |
|-----------|------------------------------------------------------------------------------|----------------------|----------|-------------|---------------|-------------|-----------|-------------|---------------|--------|----------|
| Standard  |                                                                              | (Annually,           |          |             |               |             |           |             |               |        |          |
|           |                                                                              | Quarterly,           |          | MINIMUM     | ACTUAL        |             |           |             |               |        |          |
| Rrefernce |                                                                              | Monthly, Half        |          | PERFORMANCE | PERFORMANC    |             | Number of |             |               | Within |          |
| No.       | KEY PERFORMANCE REQUIREMENTS (KPR)                                           | Yearly)              | KPR Days | LEVEL (MPL) | E LEVEL (APL) | Time (days) | Cases     | Over target | TOTAL (cases) | Target | Comments |
|           | All new entrant processed within twenty working days of receipt of           |                      |          |             |               |             |           |             |               |        |          |
| F64       | application.                                                                 | Monthly              | 20       | 98.50%      | 100.00%       | 0.73        | 186       | 0           | 186           | 186    |          |
|           | Transfer Values - To complete the process within one month of the date of    |                      |          |             |               |             |           |             |               |        |          |
| F65       | receipt of the request for payment.                                          | Monthly              | 20       | 98.50%      | 100%          | 6           | 24        | 0           | 24            | 24     |          |
|           | Refund of contributions - correct refund to be paid within five working      |                      |          |             |               |             |           |             |               |        |          |
|           | days of the employee becoming eligible and the correct documentation         |                      |          |             |               |             |           |             |               |        |          |
| F67       | being supplied.                                                              | Monthly              | 5        | 98.75%      | 100%          | 5           | 22        | 0           | 22            | 22     |          |
| F68 & F72 | Merged Estimate Of Benefits and Deferred Benefits                            | Monthly              | 10       | 98.25%      | 100.0%        | 4           | 320       | 0           | 320           | 320    |          |
| F78       | Pension costs to be recharged monthly to all employers.                      | Monthly              |          | 98.75%      | 100%          | N/A         | N/A       | N/A         |               |        |          |
|           | Annual benefit statements shall be issued on a rolling basis ensuring that a |                      |          |             |               |             |           |             |               |        |          |
| F83       | scheme member shall receive a statement once a year.                         | Annual               | April    | 98.75%      | 100%          | N/A         | N/A       | N/A         |               |        |          |
|           | Payment of lump sum retiring allowance - Payment to be made within 6         |                      |          |             |               |             |           |             |               |        |          |
|           | working days of payment due date and date of receiving all the necessary     |                      |          |             |               |             |           |             |               |        |          |
| F86       | information.                                                                 | Monthly              |          | 98.75%      | 100%          | N/A         | N/A       | N/A         |               |        |          |
|           | Pay eligible pensioners a monthly pension on the dates specified by the      |                      |          |             |               |             |           |             |               |        |          |
| F87       | Council.                                                                     | Monthly              |          | 100%        | 100%          | N/A         | N/A       | N/A         |               |        |          |
| F88       | All calculations and payments are correct.                                   | Monthly              |          | 98.75%      | 100%          | N/A         | N/A       | N/A         |               |        |          |

# **July 2018**

|           |                                                                              | MONITORING               |          |             |               |              |           |             |               |        |          |
|-----------|------------------------------------------------------------------------------|--------------------------|----------|-------------|---------------|--------------|-----------|-------------|---------------|--------|----------|
|           |                                                                              | PERIOD                   |          |             |               |              |           |             |               |        |          |
| Standard  |                                                                              | (Annually,<br>Quarterly, |          | MINIMUM     | ACTUAL        |              |           |             |               |        |          |
| Rrefernce |                                                                              | Monthly, Half            |          | PERFORMANCE |               | Average Case | Number of |             |               | Within |          |
| No.       | KEY PERFORMANCE REQUIREMENTS (KPR)                                           | Yearly)                  | KPR Days | LEVEL (MPL) | E LEVEL (APL) |              |           | Over target | TOTAL (cases) | Target | Comments |
|           | All new entrant processed within twenty working days of receipt of           |                          |          |             |               |              |           |             |               |        |          |
| F64       | application.                                                                 | Monthly                  | 20       | 98.50%      | 100.00%       | 0.15         | 577       | 0           | 577           | 577    |          |
|           | Transfer Values - To complete the process within one month of the date of    |                          |          |             |               |              |           |             |               |        |          |
| F65       | receipt of the request for payment.                                          | Monthly                  | 20       | 98.50%      | 100%          | 7            | 29        | 0           | 29            | 29     |          |
|           | Refund of contributions - correct refund to be paid within five working      |                          |          |             |               |              |           |             |               |        |          |
|           | days of the employee becoming eligible and the correct documentation         |                          |          |             |               |              |           |             |               |        |          |
| F67       | being supplied.                                                              | Monthly                  | 5        | 98.75%      | 100%          | 5            | 32        | 0           | 32            | 32     |          |
| F68 & F72 | Merged Estimate Of Benefits and Deferred Benefits                            | Monthly                  | 10       | 98.25%      | 100.0%        | 5            | 346       | 0           | 346           | 346    |          |
| F78       | Pension costs to be recharged monthly to all employers.                      | Monthly                  |          | 98.75%      | 100%          | N/A          | N/A       | N/A         |               |        |          |
|           | Annual benefit statements shall be issued on a rolling basis ensuring that a |                          |          |             |               |              |           |             |               |        |          |
| F83       | scheme member shall receive a statement once a year.                         | Annual                   | April    | 98.75%      | 100%          | N/A          | N/A       | N/A         |               |        |          |
|           | Payment of lump sum retiring allowance - Payment to be made within 6         |                          |          |             |               |              |           |             |               |        |          |
|           | working days of payment due date and date of receiving all the necessary     |                          |          |             |               |              |           |             |               |        |          |
| F86       | information.                                                                 | Monthly                  |          | 98.75%      | 100%          | N/A          | N/A       | N/A         |               |        |          |
|           | Pay eligible pensioners a monthly pension on the dates specified by the      |                          |          |             |               |              |           |             |               |        |          |
| F87       | Council.                                                                     | Monthly                  |          | 100%        | 100%          | N/A          | N/A       | N/A         |               |        |          |
| F88       | All calculations and payments are correct.                                   | Monthly                  |          | 98.75%      | 100%          | N/A          | N/A       | N/A         |               |        |          |

# August 2018

| Standard<br>Rrefernce<br>No. | KEY PERFORMANCE REQUIREMENTS (KPR)                                           | MONITORING PERIOD (Annually, Quarterly, Monthly, Half Yearly) | KPR Days | MINIMUM<br>PERFORMANCE<br>LEVEL (MPL) |         | Average Case<br>Time (days) | Number of<br>Cases | Overtarget | TOTAL (cases) | Within<br>Target | Comments |
|------------------------------|------------------------------------------------------------------------------|---------------------------------------------------------------|----------|---------------------------------------|---------|-----------------------------|--------------------|------------|---------------|------------------|----------|
|                              | All new entrant processed within twenty working days of receipt of           |                                                               |          |                                       |         |                             |                    |            |               |                  |          |
| F64                          | ••                                                                           | Monthly                                                       | 20       | 98.50%                                | 100.00% | 0.35                        | 179                | 0          | 179           | 179              |          |
|                              | Transfer Values - To complete the process within one month of the date of    |                                                               |          |                                       |         |                             |                    |            |               |                  |          |
| F65                          | receipt of the request for payment.                                          | Monthly                                                       | 20       | 98.50%                                | 100%    | 8                           | 25                 | 0          | 25            | 25               |          |
|                              | Refund of contributions - correct refund to be paid within five working      |                                                               |          |                                       |         |                             |                    |            |               |                  |          |
|                              | days of the employee becoming eligible and the correct documentation         |                                                               |          |                                       |         |                             |                    |            |               |                  |          |
| F67                          | being supplied.                                                              | Monthly                                                       | 5        | 98.75%                                | 100%    | 4                           | 36                 | 0          | 36            | 36               |          |
| F68 & F72                    | Merged Estimate Of Benefits and Deferred Benefits                            | Monthly                                                       | 10       | 98.25%                                | 100.0%  | 5                           | 333                | 0          | 333           | 333              |          |
| F78                          | Pension costs to be recharged monthly to all employers.                      | Monthly                                                       |          | 98.75%                                | 100%    | N/A                         | N/A                | N/A        |               |                  |          |
|                              | Annual benefit statements shall be issued on a rolling basis ensuring that a |                                                               |          |                                       |         |                             |                    |            |               |                  |          |
| F83                          | scheme member shall receive a statement once a year.                         | Annual                                                        | April    | 98.75%                                | 100%    | N/A                         | N/A                | N/A        |               |                  |          |
|                              | Payment of lump sum retiring allowance - Payment to be made within 6         |                                                               |          |                                       |         |                             |                    |            |               |                  |          |
|                              | working days of payment due date and date of receiving all the necessary     |                                                               |          |                                       |         |                             |                    |            |               |                  |          |
| F86                          | information.                                                                 | Monthly                                                       |          | 98.75%                                | 100%    | N/A                         | N/A                | N/A        |               |                  |          |
|                              | Pay eligible pensioners a monthly pension on the dates specified by the      |                                                               |          |                                       |         |                             |                    |            |               |                  |          |
| F87                          | Council.                                                                     | Monthly                                                       |          | 100%                                  | 100%    | N/A                         | N/A                | N/A        |               |                  |          |
| F88                          | All calculations and payments are correct.                                   | Monthly                                                       |          | 98.75%                                | 100%    | N/A                         | N/A                | N/A        |               |                  |          |

### September 2018

|           |                                                                              | MONITORING<br>PERIOD |          |             |               |              |       |             |               |        |          |
|-----------|------------------------------------------------------------------------------|----------------------|----------|-------------|---------------|--------------|-------|-------------|---------------|--------|----------|
| Standard  |                                                                              | (Annually.           |          |             |               |              |       |             |               |        |          |
| Rrefernce |                                                                              | Quarterly,           |          | MINIMUM     | ACTUAL        |              |       |             |               |        |          |
|           | VEV DEDECORMANCE DECLUDERATAITS (VDD)                                        | Monthly, Half        |          | PERFORMANCE |               | Average Case |       |             |               | Within | _        |
| No.       | KEY PERFORMANCE REQUIREMENTS (KPR)                                           | Yearly)              | KPR Days | LEVEL (MPL) | E LEVEL (APL) | Time (days)  | Cases | Over target | TOTAL (cases) | Target | Comments |
|           | All new entrant processed within twenty working days of receipt of           |                      |          |             |               |              |       |             |               |        |          |
| F64       | application.                                                                 | Monthly              | 20       | 98.50%      | 100.00%       | 0.18         | 349   | 0           | 349           | 349    |          |
|           | Transfer Values - To complete the process within one month of the date of    |                      |          |             |               |              |       |             |               |        |          |
| F65       | receipt of the request for payment.                                          | Monthly              | 20       | 98.50%      | 100%          | 7            | 34    | 0           | 34            | 34     |          |
|           | Refund of contributions - correct refund to be paid within five working      |                      |          |             |               |              |       |             |               |        |          |
|           | days of the employee becoming eligible and the correct documentation         |                      |          |             |               |              |       |             |               |        |          |
| F67       | being supplied.                                                              | Monthly              | 5        | 98.75%      | 100%          | 5            | 40    | 0           | 40            | 40     |          |
| F68 & F72 | Merged Estimate Of Benefits and Deferred Benefits                            | Monthly              | 10       | 98.25%      | 100.0%        | 4            | 318   | 0           | 318           | 318    |          |
| F78       | Pension costs to be recharged monthly to all employers.                      | Monthly              |          | 98.75%      | 100%          | N/A          | N/A   | N/A         |               |        |          |
|           | Annual benefit statements shall be issued on a rolling basis ensuring that a |                      |          |             |               |              |       |             |               |        |          |
| F83       | scheme member shall receive a statement once a year.                         | Annual               | April    | 98.75%      | 100%          | N/A          | N/A   | N/A         |               |        |          |
|           | Payment of lump sum retiring allowance - Payment to be made within 6         |                      |          |             |               |              |       |             |               |        |          |
|           | working days of payment due date and date of receiving all the necessary     |                      |          |             |               |              |       |             |               |        |          |
| F86       | information.                                                                 | Monthly              |          | 98.75%      | 100%          | N/A          | N/A   | N/A         |               |        |          |
|           | Pay eligible pensioners a monthly pension on the dates specified by the      |                      |          |             |               |              |       |             |               |        |          |
| F87       | Council.                                                                     | Monthly              |          | 100%        | 100%          | N/A          | N/A   | N/A         |               |        |          |
| F88       | All calculations and payments are correct.                                   | Monthly              |          | 98.75%      | 100%          | N/A          | N/A   | N/A         |               |        |          |