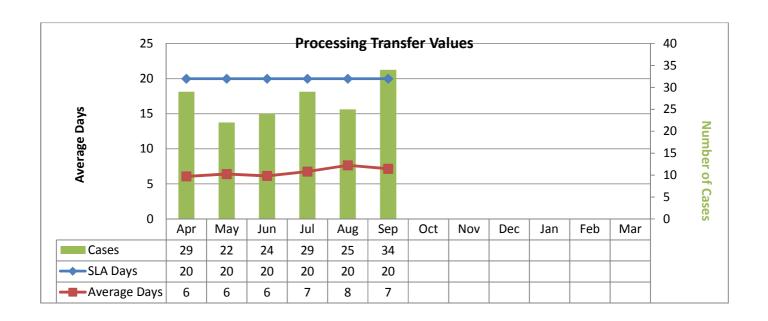

### **April 2018**

| 7piii 2                      | T                                                                            | MONITORING                                                     |          | I                                     |                                 |      |                    |             |               | I                |          |
|------------------------------|------------------------------------------------------------------------------|----------------------------------------------------------------|----------|---------------------------------------|---------------------------------|------|--------------------|-------------|---------------|------------------|----------|
| Standard<br>Rrefernce<br>No. | KEY PERFORMANCE REQUIREMENTS (KPR)                                           | PERIOD<br>(Annually,<br>Quarterly,<br>Monthly, Half<br>Yearly) | KPR Days | MINIMUM<br>PERFORMANCE<br>LEVEL (MPL) | ACTUAL PERFORMANC E LEVEL (APL) | _    | Number of<br>Cases | Over target | TOTAL (cases) | Within<br>Target | Comments |
|                              | All new entrant processed within twenty working days of receipt of           |                                                                |          |                                       |                                 |      |                    | ŭ           | , ,           | _                |          |
| F64                          |                                                                              | Monthly                                                        | 20       | 98.50%                                | 100.00%                         | 0.20 | 302                | 0           | 302           | 302              |          |
|                              | Transfer Values - To complete the process within one month of the date of    | ·                                                              |          |                                       |                                 |      |                    |             |               |                  |          |
| F65                          | receipt of the request for payment.                                          | Monthly                                                        | 20       | 98.50%                                | 100%                            | 6    | 29                 | 0           | 29            | 29               |          |
|                              | Refund of contributions - correct refund to be paid within five working      |                                                                |          |                                       |                                 |      |                    |             |               |                  |          |
|                              | days of the employee becoming eligible and the correct documentation         |                                                                |          |                                       |                                 |      |                    |             |               |                  |          |
| F67                          | being supplied.                                                              | Monthly                                                        | 5        | 98.75%                                | 100%                            | 5    | 25                 | 0           | 25            | 25               |          |
| F68 & F72                    | Merged Estimate Of Benefits and Deferred Benefits                            | Monthly                                                        | 10       | 98.25%                                | 100.0%                          | 4    | 339                | 0           | 339           | 339              |          |
| F78                          | Pension costs to be recharged monthly to all employers.                      | Monthly                                                        |          | 98.75%                                | 100%                            | N/A  | N/A                | N/A         |               |                  |          |
|                              | Annual benefit statements shall be issued on a rolling basis ensuring that a |                                                                |          |                                       |                                 |      |                    |             |               |                  |          |
| F83                          | scheme member shall receive a statement once a year.                         | Annual                                                         | April    | 98.75%                                | 100%                            | N/A  | N/A                | N/A         |               |                  |          |
|                              | Payment of lump sum retiring allowance - Payment to be made within 6         |                                                                |          |                                       |                                 |      |                    |             |               |                  |          |
|                              | working days of payment due date and date of receiving all the necessary     |                                                                |          |                                       |                                 |      |                    |             |               |                  |          |
| F86                          | information.                                                                 | Monthly                                                        |          | 98.75%                                | 100%                            | N/A  | N/A                | N/A         |               |                  |          |
|                              | Pay eligible pensioners a monthly pension on the dates specified by the      |                                                                |          |                                       |                                 |      |                    |             |               |                  |          |
| F87                          | Council.                                                                     | Monthly                                                        |          | 100%                                  | 100%                            | N/A  | N/A                | N/A         |               |                  |          |
| F88                          | All calculations and payments are correct.                                   | Monthly                                                        |          | 98.75%                                | 100%                            | N/A  | N/A                | N/A         |               |                  |          |

# May 2018

| ∝, –      | ~_~                                                                          |                              |          |             |               |              |           |             |               |        |          |
|-----------|------------------------------------------------------------------------------|------------------------------|----------|-------------|---------------|--------------|-----------|-------------|---------------|--------|----------|
| Standard  |                                                                              | MONITORING PERIOD (Annually, |          |             |               |              |           |             |               |        |          |
|           |                                                                              | Quarterly,                   |          | MINIMUM     | ACTUAL        |              |           |             |               |        |          |
| Rrefernce |                                                                              | Monthly, Half                |          | PERFORMANCE |               | Average Case | Number of |             |               | Within |          |
| No.       | KEY PERFORMANCE REQUIREMENTS (KPR)                                           | Yearly)                      | KPR Days | LEVEL (MPL) | E LEVEL (APL) | Time (days)  | Cases     | Over target | TOTAL (cases) | Target | Comments |
|           | All new entrant processed within twenty working days of receipt of           |                              |          |             |               |              |           |             |               |        |          |
| F64       | application.                                                                 | Monthly                      | 20       | 98.50%      | 100.00%       | 0.01         | 211       | 0           | 211           | 211    |          |
|           | Transfer Values - To complete the process within one month of the date of    |                              |          |             |               |              |           |             |               |        |          |
| F65       | receipt of the request for payment.                                          | Monthly                      | 20       | 98.50%      | 100%          | 6            | 22        | 0           | 22            | 22     |          |
|           | Refund of contributions - correct refund to be paid within five working      |                              |          |             |               |              |           |             |               |        |          |
|           | days of the employee becoming eligible and the correct documentation         |                              |          |             |               |              |           |             |               |        |          |
| F67       | being supplied.                                                              | Monthly                      | 5        | 98.75%      | 100%          | 5            | 29        | 0           | 29            | 29     |          |
| F68 & F72 | Merged Estimate Of Benefits and Deferred Benefits                            | Monthly                      | 10       | 98.25%      | 100.0%        | 4            | 313       | 0           | 313           | 313    |          |
| F78       | Pension costs to be recharged monthly to all employers.                      | Monthly                      |          | 98.75%      | 100%          | N/A          | N/A       | N/A         |               |        |          |
|           | Annual benefit statements shall be issued on a rolling basis ensuring that a |                              |          |             |               |              |           |             |               |        |          |
| F83       | scheme member shall receive a statement once a year.                         | Annual                       | April    | 98.75%      | 100%          | N/A          | N/A       | N/A         |               |        |          |
|           | Payment of lump sum retiring allowance - Payment to be made within 6         |                              |          |             |               |              |           |             |               |        |          |
|           | working days of payment due date and date of receiving all the necessary     |                              |          |             |               |              |           |             |               |        |          |
| F86       | information.                                                                 | Monthly                      |          | 98.75%      | 100%          | N/A          | N/A       | N/A         |               |        |          |
|           | Pay eligible pensioners a monthly pension on the dates specified by the      |                              |          |             |               |              |           |             |               |        |          |
| F87       | Council.                                                                     | Monthly                      |          | 100%        | 100%          | N/A          | N/A       | N/A         |               |        |          |
| F88       | All calculations and payments are correct.                                   | Monthly                      |          | 98.75%      | 100%          | N/A          | N/A       | N/A         |               |        |          |

# June 2018

|           |                                                                              | MONITORING<br>PERIOD |          |             |               |             |           |             |               |        |          |
|-----------|------------------------------------------------------------------------------|----------------------|----------|-------------|---------------|-------------|-----------|-------------|---------------|--------|----------|
| Standard  |                                                                              | (Annually,           |          |             |               |             |           |             |               |        |          |
|           |                                                                              | Quarterly,           |          | MINIMUM     | ACTUAL        |             |           |             |               |        |          |
| Rrefernce |                                                                              | Monthly, Half        |          | PERFORMANCE | PERFORMANC    |             | Number of |             |               | Within |          |
| No.       | KEY PERFORMANCE REQUIREMENTS (KPR)                                           | Yearly)              | KPR Days | LEVEL (MPL) | E LEVEL (APL) | Time (days) | Cases     | Over target | TOTAL (cases) | Target | Comments |
|           | All new entrant processed within twenty working days of receipt of           |                      |          |             |               |             |           |             |               |        |          |
| F64       | application.                                                                 | Monthly              | 20       | 98.50%      | 100.00%       | 0.73        | 186       | 0           | 186           | 186    |          |
|           | Transfer Values - To complete the process within one month of the date of    |                      |          |             |               |             |           |             |               |        |          |
| F65       | receipt of the request for payment.                                          | Monthly              | 20       | 98.50%      | 100%          | 6           | 24        | 0           | 24            | 24     |          |
|           | Refund of contributions - correct refund to be paid within five working      |                      |          |             |               |             |           |             |               |        |          |
|           | days of the employee becoming eligible and the correct documentation         |                      |          |             |               |             |           |             |               |        |          |
| F67       | being supplied.                                                              | Monthly              | 5        | 98.75%      | 100%          | 5           | 22        | 0           | 22            | 22     |          |
| F68 & F72 | Merged Estimate Of Benefits and Deferred Benefits                            | Monthly              | 10       | 98.25%      | 100.0%        | 4           | 320       | 0           | 320           | 320    |          |
| F78       | Pension costs to be recharged monthly to all employers.                      | Monthly              |          | 98.75%      | 100%          | N/A         | N/A       | N/A         |               |        |          |
|           | Annual benefit statements shall be issued on a rolling basis ensuring that a |                      |          |             |               |             |           |             |               |        |          |
| F83       | scheme member shall receive a statement once a year.                         | Annual               | April    | 98.75%      | 100%          | N/A         | N/A       | N/A         |               |        |          |
|           | Payment of lump sum retiring allowance - Payment to be made within 6         |                      |          |             |               |             |           |             |               |        |          |
|           | working days of payment due date and date of receiving all the necessary     |                      |          |             |               |             |           |             |               |        |          |
| F86       | information.                                                                 | Monthly              |          | 98.75%      | 100%          | N/A         | N/A       | N/A         |               |        |          |
|           | Pay eligible pensioners a monthly pension on the dates specified by the      |                      |          |             |               |             |           |             |               |        |          |
| F87       | Council.                                                                     | Monthly              |          | 100%        | 100%          | N/A         | N/A       | N/A         |               |        |          |
| F88       | All calculations and payments are correct.                                   | Monthly              |          | 98.75%      | 100%          | N/A         | N/A       | N/A         |               |        |          |

# **July 2018**

|           |                                                                              | MONITORING               |          |             |               |              |           |             |               |        |          |
|-----------|------------------------------------------------------------------------------|--------------------------|----------|-------------|---------------|--------------|-----------|-------------|---------------|--------|----------|
|           |                                                                              | PERIOD                   |          |             |               |              |           |             |               |        |          |
| Standard  |                                                                              | (Annually,<br>Quarterly, |          | MINIMUM     | ACTUAL        |              |           |             |               |        |          |
| Rrefernce |                                                                              | Monthly, Half            |          | PERFORMANCE |               | Average Case | Number of |             |               | Within |          |
| No.       | KEY PERFORMANCE REQUIREMENTS (KPR)                                           | Yearly)                  | KPR Days | LEVEL (MPL) | E LEVEL (APL) |              |           | Over target | TOTAL (cases) | Target | Comments |
|           | All new entrant processed within twenty working days of receipt of           |                          |          |             |               |              |           |             |               |        |          |
| F64       | application.                                                                 | Monthly                  | 20       | 98.50%      | 100.00%       | 0.15         | 577       | 0           | 577           | 577    |          |
|           | Transfer Values - To complete the process within one month of the date of    |                          |          |             |               |              |           |             |               |        |          |
| F65       | receipt of the request for payment.                                          | Monthly                  | 20       | 98.50%      | 100%          | 7            | 29        | 0           | 29            | 29     |          |
|           | Refund of contributions - correct refund to be paid within five working      |                          |          |             |               |              |           |             |               |        |          |
|           | days of the employee becoming eligible and the correct documentation         |                          |          |             |               |              |           |             |               |        |          |
| F67       | being supplied.                                                              | Monthly                  | 5        | 98.75%      | 100%          | 5            | 32        | 0           | 32            | 32     |          |
| F68 & F72 | Merged Estimate Of Benefits and Deferred Benefits                            | Monthly                  | 10       | 98.25%      | 100.0%        | 5            | 346       | 0           | 346           | 346    |          |
| F78       | Pension costs to be recharged monthly to all employers.                      | Monthly                  |          | 98.75%      | 100%          | N/A          | N/A       | N/A         |               |        |          |
|           | Annual benefit statements shall be issued on a rolling basis ensuring that a |                          |          |             |               |              |           |             |               |        |          |
| F83       | scheme member shall receive a statement once a year.                         | Annual                   | April    | 98.75%      | 100%          | N/A          | N/A       | N/A         |               |        |          |
|           | Payment of lump sum retiring allowance - Payment to be made within 6         |                          |          |             |               |              |           |             |               |        |          |
|           | working days of payment due date and date of receiving all the necessary     |                          |          |             |               |              |           |             |               |        |          |
| F86       | information.                                                                 | Monthly                  |          | 98.75%      | 100%          | N/A          | N/A       | N/A         |               |        |          |
|           | Pay eligible pensioners a monthly pension on the dates specified by the      |                          |          |             |               |              |           |             |               |        |          |
| F87       | Council.                                                                     | Monthly                  |          | 100%        | 100%          | N/A          | N/A       | N/A         |               |        |          |
| F88       | All calculations and payments are correct.                                   | Monthly                  |          | 98.75%      | 100%          | N/A          | N/A       | N/A         |               |        |          |

# August 2018

| Standard<br>Rrefernce<br>No. | KEY PERFORMANCE REQUIREMENTS (KPR)                                           | MONITORING PERIOD (Annually, Quarterly, Monthly, Half Yearly) | KPR Days | MINIMUM<br>PERFORMANCE<br>LEVEL (MPL) |         | Average Case<br>Time (days) | Number of<br>Cases | Overtarget | TOTAL (cases) | Within<br>Target | Comments |
|------------------------------|------------------------------------------------------------------------------|---------------------------------------------------------------|----------|---------------------------------------|---------|-----------------------------|--------------------|------------|---------------|------------------|----------|
|                              | All new entrant processed within twenty working days of receipt of           |                                                               |          |                                       |         |                             |                    |            |               |                  |          |
| F64                          | ••                                                                           | Monthly                                                       | 20       | 98.50%                                | 100.00% | 0.35                        | 179                | 0          | 179           | 179              |          |
|                              | Transfer Values - To complete the process within one month of the date of    |                                                               |          |                                       |         |                             |                    |            |               |                  |          |
| F65                          | receipt of the request for payment.                                          | Monthly                                                       | 20       | 98.50%                                | 100%    | 8                           | 25                 | 0          | 25            | 25               |          |
|                              | Refund of contributions - correct refund to be paid within five working      |                                                               |          |                                       |         |                             |                    |            |               |                  |          |
|                              | days of the employee becoming eligible and the correct documentation         |                                                               |          |                                       |         |                             |                    |            |               |                  |          |
| F67                          | being supplied.                                                              | Monthly                                                       | 5        | 98.75%                                | 100%    | 4                           | 36                 | 0          | 36            | 36               |          |
| F68 & F72                    | Merged Estimate Of Benefits and Deferred Benefits                            | Monthly                                                       | 10       | 98.25%                                | 100.0%  | 5                           | 333                | 0          | 333           | 333              |          |
| F78                          | Pension costs to be recharged monthly to all employers.                      | Monthly                                                       |          | 98.75%                                | 100%    | N/A                         | N/A                | N/A        |               |                  |          |
|                              | Annual benefit statements shall be issued on a rolling basis ensuring that a |                                                               |          |                                       |         |                             |                    |            |               |                  |          |
| F83                          | scheme member shall receive a statement once a year.                         | Annual                                                        | April    | 98.75%                                | 100%    | N/A                         | N/A                | N/A        |               |                  |          |
|                              | Payment of lump sum retiring allowance - Payment to be made within 6         |                                                               |          |                                       |         |                             |                    |            |               |                  |          |
|                              | working days of payment due date and date of receiving all the necessary     |                                                               |          |                                       |         |                             |                    |            |               |                  |          |
| F86                          | information.                                                                 | Monthly                                                       |          | 98.75%                                | 100%    | N/A                         | N/A                | N/A        |               |                  |          |
|                              | Pay eligible pensioners a monthly pension on the dates specified by the      |                                                               |          |                                       |         |                             |                    |            |               |                  |          |
| F87                          | Council.                                                                     | Monthly                                                       |          | 100%                                  | 100%    | N/A                         | N/A                | N/A        |               |                  |          |
| F88                          | All calculations and payments are correct.                                   | Monthly                                                       |          | 98.75%                                | 100%    | N/A                         | N/A                | N/A        |               |                  |          |

### September 2018

|           |                                                                              | MONITORING<br>PERIOD |          |             |               |              |       |             |               |        |          |
|-----------|------------------------------------------------------------------------------|----------------------|----------|-------------|---------------|--------------|-------|-------------|---------------|--------|----------|
| Standard  |                                                                              | (Annually.           |          |             |               |              |       |             |               |        |          |
| Rrefernce |                                                                              | Quarterly,           |          | MINIMUM     | ACTUAL        |              |       |             |               |        |          |
|           | VEV DEDECORMANCE DECLUDERATAITS (VDD)                                        | Monthly, Half        |          | PERFORMANCE |               | Average Case |       |             |               | Within | _        |
| No.       | KEY PERFORMANCE REQUIREMENTS (KPR)                                           | Yearly)              | KPR Days | LEVEL (MPL) | E LEVEL (APL) | Time (days)  | Cases | Over target | TOTAL (cases) | Target | Comments |
|           | All new entrant processed within twenty working days of receipt of           |                      |          |             |               |              |       |             |               |        |          |
| F64       | application.                                                                 | Monthly              | 20       | 98.50%      | 100.00%       | 0.18         | 349   | 0           | 349           | 349    |          |
|           | Transfer Values - To complete the process within one month of the date of    |                      |          |             |               |              |       |             |               |        |          |
| F65       | receipt of the request for payment.                                          | Monthly              | 20       | 98.50%      | 100%          | 7            | 34    | 0           | 34            | 34     |          |
|           | Refund of contributions - correct refund to be paid within five working      |                      |          |             |               |              |       |             |               |        |          |
|           | days of the employee becoming eligible and the correct documentation         |                      |          |             |               |              |       |             |               |        |          |
| F67       | being supplied.                                                              | Monthly              | 5        | 98.75%      | 100%          | 5            | 40    | 0           | 40            | 40     |          |
| F68 & F72 | Merged Estimate Of Benefits and Deferred Benefits                            | Monthly              | 10       | 98.25%      | 100.0%        | 4            | 318   | 0           | 318           | 318    |          |
| F78       | Pension costs to be recharged monthly to all employers.                      | Monthly              |          | 98.75%      | 100%          | N/A          | N/A   | N/A         |               |        |          |
|           | Annual benefit statements shall be issued on a rolling basis ensuring that a |                      |          |             |               |              |       |             |               |        |          |
| F83       | scheme member shall receive a statement once a year.                         | Annual               | April    | 98.75%      | 100%          | N/A          | N/A   | N/A         |               |        |          |
|           | Payment of lump sum retiring allowance - Payment to be made within 6         |                      |          |             |               |              |       |             |               |        |          |
|           | working days of payment due date and date of receiving all the necessary     |                      |          |             |               |              |       |             |               |        |          |
| F86       | information.                                                                 | Monthly              |          | 98.75%      | 100%          | N/A          | N/A   | N/A         |               |        |          |
|           | Pay eligible pensioners a monthly pension on the dates specified by the      |                      |          |             |               |              |       |             |               |        |          |
| F87       | Council.                                                                     | Monthly              |          | 100%        | 100%          | N/A          | N/A   | N/A         |               |        |          |
| F88       | All calculations and payments are correct.                                   | Monthly              |          | 98.75%      | 100%          | N/A          | N/A   | N/A         |               |        |          |